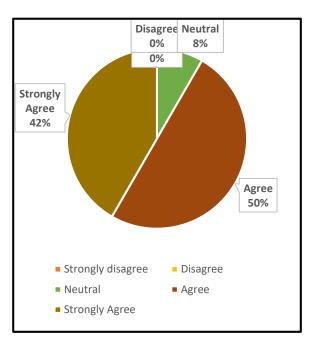

#### 4. The Institution ensures holistic education for overall development

UG PG

5. The college maintains a cordial relationship with the alumni through annual alumni reunions

|      | UNION CHRISTIAN COLLEGE, ALUVA                                                             |        |                      |  |  |
|------|--------------------------------------------------------------------------------------------|--------|----------------------|--|--|
|      | Under graduate                                                                             | Englis | English              |  |  |
|      |                                                                                            | Grade  |                      |  |  |
| Q No | Question in Feedback form                                                                  | point  | Grade                |  |  |
|      | The Institution prepares and equips students for higher studies and                        |        |                      |  |  |
| 1    | employment                                                                                 | 1.95   | B Grade              |  |  |
|      |                                                                                            |        |                      |  |  |
| 2    | The curriculum is at par with the latest developments in the field.                        | 1.86   | B Grade              |  |  |
| 3    | The Institution addresses issues like human rights, values, environment, gender issues etc | 1.61   | Needs<br>Improvement |  |  |
|      |                                                                                            |        |                      |  |  |
| 4    | The Institution ensures holistic education for overall development                         | 1.82   | B Grade              |  |  |
|      | The college maintains a cordial relationship with the alumni through annual                |        |                      |  |  |
| 5    | alumni reunions                                                                            | 1.97   | B Grade              |  |  |