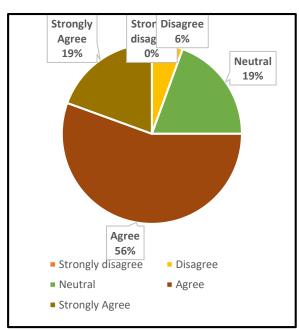

### 1. The Institution prepares and equips students for higher studies and employment

UG PG

#### 4. The Institution ensures holistic education for overall development

UG PG

5. The college maintains a cordial relationship with the alumni through annual alumni reunions

|      | UNION CHRISTIAN COLLEGE, ALUVA                                                             |        |                      |  |  |
|------|--------------------------------------------------------------------------------------------|--------|----------------------|--|--|
|      | Under graduate                                                                             | Englis | English              |  |  |
|      |                                                                                            | Grade  |                      |  |  |
| Q No | Question in Feedback form                                                                  | point  | Grade                |  |  |
|      | The Institution prepares and equips students for higher studies and                        |        |                      |  |  |
| 1    | employment                                                                                 | 1.95   | B Grade              |  |  |
|      |                                                                                            |        |                      |  |  |
| 2    | The curriculum is at par with the latest developments in the field.                        | 1.86   | B Grade              |  |  |
| 3    | The Institution addresses issues like human rights, values, environment, gender issues etc | 1.61   | Needs<br>Improvement |  |  |
|      |                                                                                            |        |                      |  |  |
| 4    | The Institution ensures holistic education for overall development                         | 1.82   | B Grade              |  |  |
|      | The college maintains a cordial relationship with the alumni through annual                |        |                      |  |  |
| 5    | alumni reunions                                                                            | 1.97   | B Grade              |  |  |