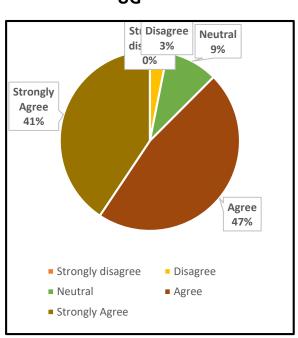

### 1. The Institution prepares and equips students for higher studies and employment

UG PG

#### 4. The Institution ensures holistic education for overall development

UG PG

5. The college maintains a cordial relationship with the alumni through annual alumni reunions

|      | UNION CHRISTIAN COLLEGE, ALUVA                                                             |        |                      |  |  |
|------|--------------------------------------------------------------------------------------------|--------|----------------------|--|--|
|      | Under graduate                                                                             | Englis | English              |  |  |
|      |                                                                                            | Grade  |                      |  |  |
| Q No | Question in Feedback form                                                                  | point  | Grade                |  |  |
|      | The Institution prepares and equips students for higher studies and                        |        |                      |  |  |
| 1    | employment                                                                                 | 1.95   | B Grade              |  |  |
|      |                                                                                            |        |                      |  |  |
| 2    | The curriculum is at par with the latest developments in the field.                        | 1.86   | B Grade              |  |  |
| 3    | The Institution addresses issues like human rights, values, environment, gender issues etc | 1.61   | Needs<br>Improvement |  |  |
|      |                                                                                            |        |                      |  |  |
| 4    | The Institution ensures holistic education for overall development                         | 1.82   | B Grade              |  |  |
|      | The college maintains a cordial relationship with the alumni through annual                |        |                      |  |  |
| 5    | alumni reunions                                                                            | 1.97   | B Grade              |  |  |