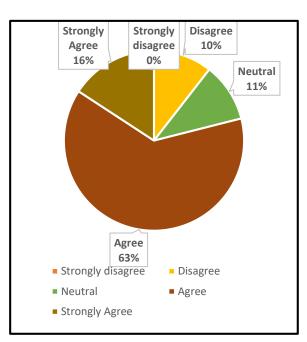

### 1. The Institution prepares and equips students for higher studies and employment

UG PG

#### 4. The Institution ensures holistic education for overall development

UG PG

5. The college maintains a cordial relationship with the alumni through annual alumni reunions

|      | UNION CHRISTIAN COLLEGE, ALUVA                                                             |        |                      |  |  |
|------|--------------------------------------------------------------------------------------------|--------|----------------------|--|--|
|      | Under graduate                                                                             | Englis | English              |  |  |
|      |                                                                                            | Grade  |                      |  |  |
| Q No | Question in Feedback form                                                                  | point  | Grade                |  |  |
|      | The Institution prepares and equips students for higher studies and                        |        |                      |  |  |
| 1    | employment                                                                                 | 1.95   | B Grade              |  |  |
|      |                                                                                            |        |                      |  |  |
| 2    | The curriculum is at par with the latest developments in the field.                        | 1.86   | B Grade              |  |  |
| 3    | The Institution addresses issues like human rights, values, environment, gender issues etc | 1.61   | Needs<br>Improvement |  |  |
|      |                                                                                            |        |                      |  |  |
| 4    | The Institution ensures holistic education for overall development                         | 1.82   | B Grade              |  |  |
|      | The college maintains a cordial relationship with the alumni through annual                |        |                      |  |  |
| 5    | alumni reunions                                                                            | 1.97   | B Grade              |  |  |