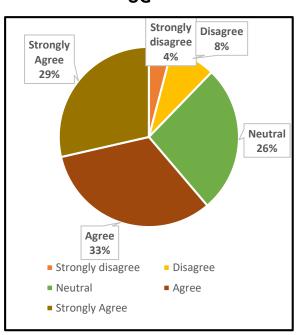

### 1. The Institution prepares and equips students for higher studies and employment

UG PG

#### 4. The Institution ensures holistic education for overall development

UG PG

5. The college maintains a cordial relationship with the alumni through annual alumni reunions

|      | UNION CHRISTIAN COLLEGE, ALUVA                                                             |        |                      |  |  |
|------|--------------------------------------------------------------------------------------------|--------|----------------------|--|--|
|      | Under graduate                                                                             | Englis | English              |  |  |
|      |                                                                                            | Grade  |                      |  |  |
| Q No | Question in Feedback form                                                                  | point  | Grade                |  |  |
|      | The Institution prepares and equips students for higher studies and                        |        |                      |  |  |
| 1    | employment                                                                                 | 1.95   | B Grade              |  |  |
|      |                                                                                            |        |                      |  |  |
| 2    | The curriculum is at par with the latest developments in the field.                        | 1.86   | B Grade              |  |  |
| 3    | The Institution addresses issues like human rights, values, environment, gender issues etc | 1.61   | Needs<br>Improvement |  |  |
|      |                                                                                            |        |                      |  |  |
| 4    | The Institution ensures holistic education for overall development                         | 1.82   | B Grade              |  |  |
|      | The college maintains a cordial relationship with the alumni through annual                |        |                      |  |  |
| 5    | alumni reunions                                                                            | 1.97   | B Grade              |  |  |