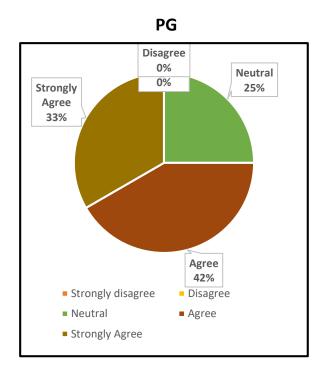

### 1. The Institution prepares and equips students for higher studies and employment

UG PG

#### 4. The Institution ensures holistic education for overall development

UG PG

5. The college maintains a cordial relationship with the alumni through annual alumni reunions

|      | UNION CHRISTIAN COLLEGE, ALUVA                                                             |        |                      |  |  |
|------|--------------------------------------------------------------------------------------------|--------|----------------------|--|--|
|      | Under graduate                                                                             | Englis | English              |  |  |
|      |                                                                                            | Grade  |                      |  |  |
| Q No | Question in Feedback form                                                                  | point  | Grade                |  |  |
|      | The Institution prepares and equips students for higher studies and                        |        |                      |  |  |
| 1    | employment                                                                                 | 1.95   | B Grade              |  |  |
|      |                                                                                            |        |                      |  |  |
| 2    | The curriculum is at par with the latest developments in the field.                        | 1.86   | B Grade              |  |  |
| 3    | The Institution addresses issues like human rights, values, environment, gender issues etc | 1.61   | Needs<br>Improvement |  |  |
|      |                                                                                            |        |                      |  |  |
| 4    | The Institution ensures holistic education for overall development                         | 1.82   | B Grade              |  |  |
|      | The college maintains a cordial relationship with the alumni through annual                |        |                      |  |  |
| 5    | alumni reunions                                                                            | 1.97   | B Grade              |  |  |