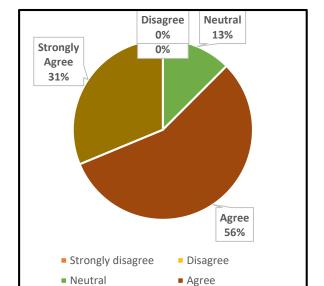

#### 4. The Institution ensures holistic education for overall development

UG PG

5. The college maintains a cordial relationship with the alumni through annual alumni reunions

|      | UNION CHRISTIAN COLLEGE, ALUVA                                                             |        |                      |  |  |
|------|--------------------------------------------------------------------------------------------|--------|----------------------|--|--|
|      | Under graduate                                                                             | Englis | English              |  |  |
|      |                                                                                            | Grade  |                      |  |  |
| Q No | Question in Feedback form                                                                  | point  | Grade                |  |  |
|      | The Institution prepares and equips students for higher studies and                        |        |                      |  |  |
| 1    | employment                                                                                 | 1.95   | B Grade              |  |  |
|      |                                                                                            |        |                      |  |  |
| 2    | The curriculum is at par with the latest developments in the field.                        | 1.86   | B Grade              |  |  |
| 3    | The Institution addresses issues like human rights, values, environment, gender issues etc | 1.61   | Needs<br>Improvement |  |  |
|      |                                                                                            |        |                      |  |  |
| 4    | The Institution ensures holistic education for overall development                         | 1.82   | B Grade              |  |  |
|      | The college maintains a cordial relationship with the alumni through annual                |        |                      |  |  |
| 5    | alumni reunions                                                                            | 1.97   | B Grade              |  |  |