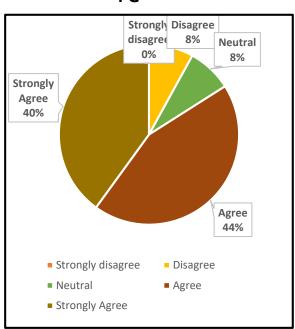

### 1. The Institution prepares and equips students for higher studies and employment

UG PG

#### 4. The Institution ensures holistic education for overall development

UG PG

5. The college maintains a cordial relationship with the alumni through annual alumni reunions

|      | UNION CHRISTIAN COLLEGE, ALUVA                                                             |        |                      |  |  |
|------|--------------------------------------------------------------------------------------------|--------|----------------------|--|--|
|      | Under graduate                                                                             | Englis | English              |  |  |
|      |                                                                                            | Grade  |                      |  |  |
| Q No | Question in Feedback form                                                                  | point  | Grade                |  |  |
|      | The Institution prepares and equips students for higher studies and                        |        |                      |  |  |
| 1    | employment                                                                                 | 1.95   | B Grade              |  |  |
|      |                                                                                            |        |                      |  |  |
| 2    | The curriculum is at par with the latest developments in the field.                        | 1.86   | B Grade              |  |  |
| 3    | The Institution addresses issues like human rights, values, environment, gender issues etc | 1.61   | Needs<br>Improvement |  |  |
|      |                                                                                            |        |                      |  |  |
| 4    | The Institution ensures holistic education for overall development                         | 1.82   | B Grade              |  |  |
|      | The college maintains a cordial relationship with the alumni through annual                |        |                      |  |  |
| 5    | alumni reunions                                                                            | 1.97   | B Grade              |  |  |