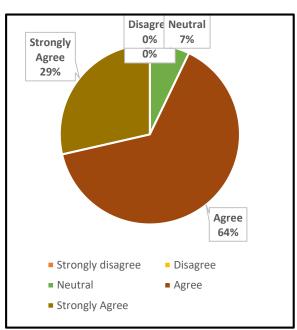

### 1. The Institution prepares and equips students for higher studies and employment

UG PG

#### 4. The Institution ensures holistic education for overall development

UG PG

5. The college maintains a cordial relationship with the alumni through annual alumni reunions

|      | UNION CHRISTIAN COLLEGE, ALUVA                                                             |        |                      |  |  |
|------|--------------------------------------------------------------------------------------------|--------|----------------------|--|--|
|      | Under graduate                                                                             | Englis | English              |  |  |
|      |                                                                                            | Grade  |                      |  |  |
| Q No | Question in Feedback form                                                                  | point  | Grade                |  |  |
|      | The Institution prepares and equips students for higher studies and                        |        |                      |  |  |
| 1    | employment                                                                                 | 1.95   | B Grade              |  |  |
|      |                                                                                            |        |                      |  |  |
| 2    | The curriculum is at par with the latest developments in the field.                        | 1.86   | B Grade              |  |  |
| 3    | The Institution addresses issues like human rights, values, environment, gender issues etc | 1.61   | Needs<br>Improvement |  |  |
|      |                                                                                            |        |                      |  |  |
| 4    | The Institution ensures holistic education for overall development                         | 1.82   | B Grade              |  |  |
|      | The college maintains a cordial relationship with the alumni through annual                |        |                      |  |  |
| 5    | alumni reunions                                                                            | 1.97   | B Grade              |  |  |