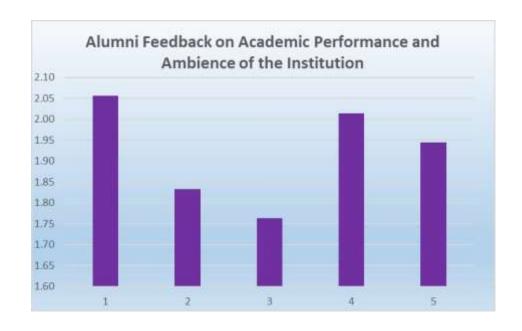

## Alumni Feedback Analysis (UG & PG) on Academic Performance and Ambience of the Institution (2022-2023)

|      | UNION CHRISTIAN COLLEGE, ALUVA                                                              |       |         |  |  |
|------|---------------------------------------------------------------------------------------------|-------|---------|--|--|
|      | Post graduate                                                                               |       | English |  |  |
|      |                                                                                             | Grade |         |  |  |
| Q No | Question in Feedback form                                                                   | point | Grade   |  |  |
|      | The Institution prepares and equips students for higher studies and                         |       |         |  |  |
| 1    | employment                                                                                  | 2.06  | A Grade |  |  |
| 2    | The curriculum is at par with the latest developments in the field.                         | 1.83  | B Grade |  |  |
| 3    | The Institution addresses issues like human rights, values, environment, gender issues etc  | 1.76  | B Grade |  |  |
| 4    | The Institution ensures holistic education for overall development                          | 2.01  | A Grade |  |  |
| 5    | The college maintains a cordial relationship with the alumni through annual alumni reunions | 1.94  | B Grade |  |  |