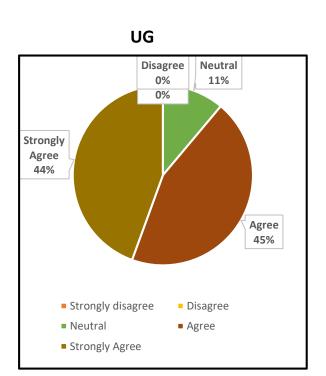

### 1. The Institution prepares and equips students for higher studies and employment

UG PG

#### 4. The Institution ensures holistic education for overall development

UG PG

5. The college maintains a cordial relationship with the alumni through annual alumni reunions

|      | UNION CHRISTIAN COLLEGE, ALUVA                                                             |        |                      |  |  |
|------|--------------------------------------------------------------------------------------------|--------|----------------------|--|--|
|      | Under graduate                                                                             | Englis | English              |  |  |
|      |                                                                                            | Grade  |                      |  |  |
| Q No | Question in Feedback form                                                                  | point  | Grade                |  |  |
|      | The Institution prepares and equips students for higher studies and                        |        |                      |  |  |
| 1    | employment                                                                                 | 1.95   | B Grade              |  |  |
|      |                                                                                            |        |                      |  |  |
| 2    | The curriculum is at par with the latest developments in the field.                        | 1.86   | B Grade              |  |  |
| 3    | The Institution addresses issues like human rights, values, environment, gender issues etc | 1.61   | Needs<br>Improvement |  |  |
|      |                                                                                            |        |                      |  |  |
| 4    | The Institution ensures holistic education for overall development                         | 1.82   | B Grade              |  |  |
|      | The college maintains a cordial relationship with the alumni through annual                |        |                      |  |  |
| 5    | alumni reunions                                                                            | 1.97   | B Grade              |  |  |