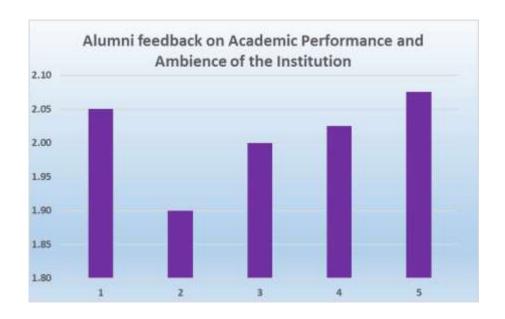

#### 4. The Institution ensures holistic education for overall development

UG PG

5. The college maintains a cordial relationship with the alumni through annual alumni reunions

|      | UNION CHRISTIAN COLLEGE, ALUVA                                                             |        |                      |  |  |
|------|--------------------------------------------------------------------------------------------|--------|----------------------|--|--|
|      | Under graduate                                                                             | Englis | English              |  |  |
|      |                                                                                            | Grade  |                      |  |  |
| Q No | Question in Feedback form                                                                  | point  | Grade                |  |  |
|      | The Institution prepares and equips students for higher studies and                        |        |                      |  |  |
| 1    | employment                                                                                 | 1.95   | B Grade              |  |  |
|      |                                                                                            |        |                      |  |  |
| 2    | The curriculum is at par with the latest developments in the field.                        | 1.86   | B Grade              |  |  |
| 3    | The Institution addresses issues like human rights, values, environment, gender issues etc | 1.61   | Needs<br>Improvement |  |  |
|      |                                                                                            |        |                      |  |  |
| 4    | The Institution ensures holistic education for overall development                         | 1.82   | B Grade              |  |  |
|      | The college maintains a cordial relationship with the alumni through annual                |        |                      |  |  |
| 5    | alumni reunions                                                                            | 1.97   | B Grade              |  |  |