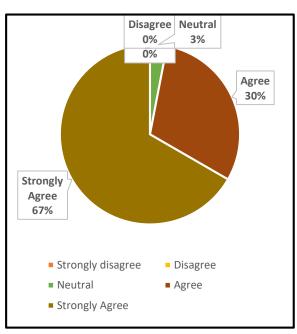

#### 4. The Institution ensures holistic education for overall development

UG PG

5. The college maintains a cordial relationship with the alumni through annual alumni reunions

|      | UNION CHRISTIAN COLLEGE, ALUVA                                                             |        |                      |  |  |
|------|--------------------------------------------------------------------------------------------|--------|----------------------|--|--|
|      | Under graduate                                                                             | Englis | English              |  |  |
|      |                                                                                            | Grade  |                      |  |  |
| Q No | Question in Feedback form                                                                  | point  | Grade                |  |  |
|      | The Institution prepares and equips students for higher studies and                        |        |                      |  |  |
| 1    | employment                                                                                 | 1.95   | B Grade              |  |  |
|      |                                                                                            |        |                      |  |  |
| 2    | The curriculum is at par with the latest developments in the field.                        | 1.86   | B Grade              |  |  |
| 3    | The Institution addresses issues like human rights, values, environment, gender issues etc | 1.61   | Needs<br>Improvement |  |  |
|      |                                                                                            |        |                      |  |  |
| 4    | The Institution ensures holistic education for overall development                         | 1.82   | B Grade              |  |  |
|      | The college maintains a cordial relationship with the alumni through annual                |        |                      |  |  |
| 5    | alumni reunions                                                                            | 1.97   | B Grade              |  |  |