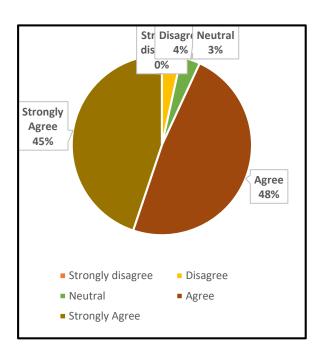

### 1. The Institution prepares and equips students for higher studies and employment

UG PG

#### 4. The Institution ensures holistic education for overall development

UG PG

5. The college maintains a cordial relationship with the alumni through annual alumni reunions

|      | UNION CHRISTIAN COLLEGE, ALUVA                                                             |        |                      |  |  |
|------|--------------------------------------------------------------------------------------------|--------|----------------------|--|--|
|      | Under graduate                                                                             | Englis | English              |  |  |
|      |                                                                                            | Grade  |                      |  |  |
| Q No | Question in Feedback form                                                                  | point  | Grade                |  |  |
|      | The Institution prepares and equips students for higher studies and                        |        |                      |  |  |
| 1    | employment                                                                                 | 1.95   | B Grade              |  |  |
|      |                                                                                            |        |                      |  |  |
| 2    | The curriculum is at par with the latest developments in the field.                        | 1.86   | B Grade              |  |  |
| 3    | The Institution addresses issues like human rights, values, environment, gender issues etc | 1.61   | Needs<br>Improvement |  |  |
|      |                                                                                            |        |                      |  |  |
| 4    | The Institution ensures holistic education for overall development                         | 1.82   | B Grade              |  |  |
|      | The college maintains a cordial relationship with the alumni through annual                |        |                      |  |  |
| 5    | alumni reunions                                                                            | 1.97   | B Grade              |  |  |