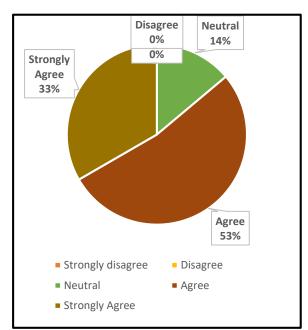

### 1. The Institution prepares and equips students for higher studies and employment

UG PG

#### 4. The Institution ensures holistic education for overall development

UG PG

5. The college maintains a cordial relationship with the alumni through annual alumni reunions

|      | UNION CHRISTIAN COLLEGE, ALUVA                                                             |        |                      |  |  |
|------|--------------------------------------------------------------------------------------------|--------|----------------------|--|--|
|      | Under graduate                                                                             | Englis | English              |  |  |
|      |                                                                                            | Grade  |                      |  |  |
| Q No | Question in Feedback form                                                                  | point  | Grade                |  |  |
|      | The Institution prepares and equips students for higher studies and                        |        |                      |  |  |
| 1    | employment                                                                                 | 1.95   | B Grade              |  |  |
|      |                                                                                            |        |                      |  |  |
| 2    | The curriculum is at par with the latest developments in the field.                        | 1.86   | B Grade              |  |  |
| 3    | The Institution addresses issues like human rights, values, environment, gender issues etc | 1.61   | Needs<br>Improvement |  |  |
|      |                                                                                            |        |                      |  |  |
| 4    | The Institution ensures holistic education for overall development                         | 1.82   | B Grade              |  |  |
|      | The college maintains a cordial relationship with the alumni through annual                |        |                      |  |  |
| 5    | alumni reunions                                                                            | 1.97   | B Grade              |  |  |