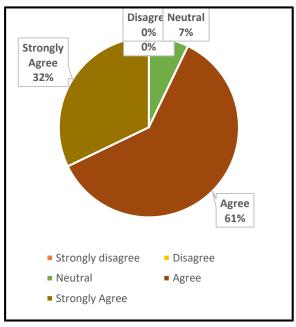

### 1. The Institution prepares and equips students for higher studies and employment

UG PG

#### 4. The Institution ensures holistic education for overall development

UG PG

5. The college maintains a cordial relationship with the alumni through annual alumni reunions

|      | UNION CHRISTIAN COLLEGE, ALUVA                                                             |        |                      |  |  |
|------|--------------------------------------------------------------------------------------------|--------|----------------------|--|--|
|      | Under graduate                                                                             | Englis | English              |  |  |
|      |                                                                                            | Grade  |                      |  |  |
| Q No | Question in Feedback form                                                                  | point  | Grade                |  |  |
|      | The Institution prepares and equips students for higher studies and                        |        |                      |  |  |
| 1    | employment                                                                                 | 1.95   | B Grade              |  |  |
|      |                                                                                            |        |                      |  |  |
| 2    | The curriculum is at par with the latest developments in the field.                        | 1.86   | B Grade              |  |  |
| 3    | The Institution addresses issues like human rights, values, environment, gender issues etc | 1.61   | Needs<br>Improvement |  |  |
|      |                                                                                            |        |                      |  |  |
| 4    | The Institution ensures holistic education for overall development                         | 1.82   | B Grade              |  |  |
|      | The college maintains a cordial relationship with the alumni through annual                |        |                      |  |  |
| 5    | alumni reunions                                                                            | 1.97   | B Grade              |  |  |