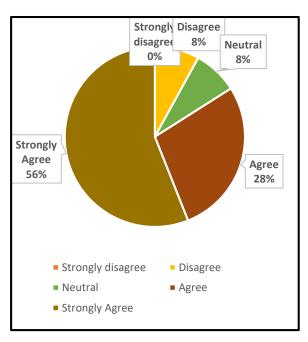

### 1. The Institution prepares and equips students for higher studies and employment

UG PG

#### 4. The Institution ensures holistic education for overall development

UG PG

5. The college maintains a cordial relationship with the alumni through annual alumni reunions

|      | UNION CHRISTIAN COLLEGE, ALUVA                                                             |        |                      |  |  |
|------|--------------------------------------------------------------------------------------------|--------|----------------------|--|--|
|      | Under graduate                                                                             | Englis | English              |  |  |
|      |                                                                                            | Grade  |                      |  |  |
| Q No | Question in Feedback form                                                                  | point  | Grade                |  |  |
|      | The Institution prepares and equips students for higher studies and                        |        |                      |  |  |
| 1    | employment                                                                                 | 1.95   | B Grade              |  |  |
|      |                                                                                            |        |                      |  |  |
| 2    | The curriculum is at par with the latest developments in the field.                        | 1.86   | B Grade              |  |  |
| 3    | The Institution addresses issues like human rights, values, environment, gender issues etc | 1.61   | Needs<br>Improvement |  |  |
|      |                                                                                            |        |                      |  |  |
| 4    | The Institution ensures holistic education for overall development                         | 1.82   | B Grade              |  |  |
|      | The college maintains a cordial relationship with the alumni through annual                |        |                      |  |  |
| 5    | alumni reunions                                                                            | 1.97   | B Grade              |  |  |