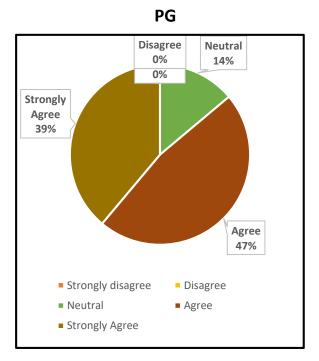

### 1. The Institution prepares and equips students for higher studies and employment

UG PG

#### 4. The Institution ensures holistic education for overall development

UG PG

5. The college maintains a cordial relationship with the alumni through annual alumni reunions

|      | UNION CHRISTIAN COLLEGE, ALUVA                                                             |        |                      |  |  |
|------|--------------------------------------------------------------------------------------------|--------|----------------------|--|--|
|      | Under graduate                                                                             | Englis | English              |  |  |
|      |                                                                                            | Grade  |                      |  |  |
| Q No | Question in Feedback form                                                                  | point  | Grade                |  |  |
|      | The Institution prepares and equips students for higher studies and                        |        |                      |  |  |
| 1    | employment                                                                                 | 1.95   | B Grade              |  |  |
|      |                                                                                            |        |                      |  |  |
| 2    | The curriculum is at par with the latest developments in the field.                        | 1.86   | B Grade              |  |  |
| 3    | The Institution addresses issues like human rights, values, environment, gender issues etc | 1.61   | Needs<br>Improvement |  |  |
|      |                                                                                            |        |                      |  |  |
| 4    | The Institution ensures holistic education for overall development                         | 1.82   | B Grade              |  |  |
|      | The college maintains a cordial relationship with the alumni through annual                |        |                      |  |  |
| 5    | alumni reunions                                                                            | 1.97   | B Grade              |  |  |