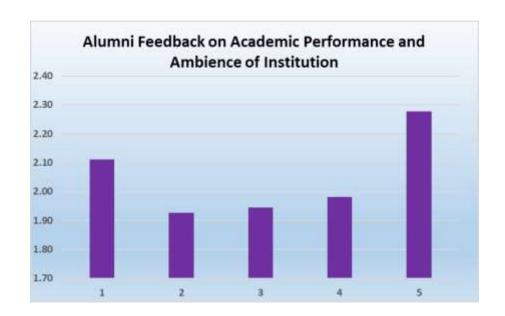

#### **Department of Bioscience**

## Alumni Feedback Analysis (UG & PG) on Academic Performance and Ambience of the Institution (2022-2023)

### 1. The Institution prepares and equips students for higher studies and employment

#### 2. The curriculum is at par with the latest developments in the field.

|      | UNION CHRISTIAN COLLEGE , ALUVA                                                             |            |         |  |  |
|------|---------------------------------------------------------------------------------------------|------------|---------|--|--|
|      | Under graduate                                                                              | Bioscience |         |  |  |
|      |                                                                                             | Grade      |         |  |  |
| Q No | Question in Feedback form                                                                   | point      | Grade   |  |  |
|      | The Institution prepares and equips students for higher studies and                         |            |         |  |  |
| 1    | employment                                                                                  | 2.11       | A Grade |  |  |
| 2    | The curriculum is at par with the latest developments in the field.                         | 1.93       | B Grade |  |  |
| 3    | The Institution addresses issues like human rights, values, environment, gender issues etc  | 1.94       | B Grade |  |  |
| 4    | The Institution ensures holistic education for overall development                          | 1.98       | B Grade |  |  |
| 5    | The college maintains a cordial relationship with the alumni through annual alumni reunions | 2.28       | A Grade |  |  |

|      | UNION CHRISTIAN COLLEGE, ALUVA                                                             |            |          |  |
|------|--------------------------------------------------------------------------------------------|------------|----------|--|
|      | Post graduate                                                                              | Bioscience |          |  |
|      |                                                                                            | Grade      |          |  |
| Q No | Question in Feedback form                                                                  | point      | Grade    |  |
|      | The Institution prepares and equips students for higher studies and                        |            |          |  |
| 1    | employment                                                                                 | 2.01       | A Grade  |  |
| 2    | The curriculum is at par with the latest developments in the field.                        | 2.02       | A Grade  |  |
| 3    | The Institution addresses issues like human rights, values, environment, gender issues etc | 2.10       | A Grade  |  |
|      | 8444                                                                                       |            | 7. 51446 |  |
| 4    | The Institution ensures holistic education for overall development                         | 1.87       | B Grade  |  |
|      | The college maintains a cordial relationship with the alumni through annual                |            |          |  |
| 5    | alumni reunions                                                                            | 2.03       | A Grade  |  |