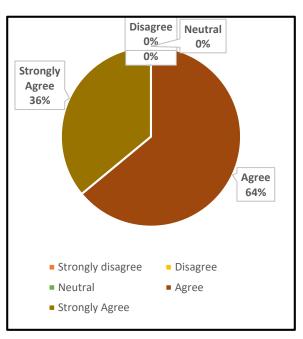

#### 4. The Institution ensures holistic education for overall development

UG PG

5. The college maintains a cordial relationship with the alumni through annual alumni reunions

|      | UNION CHRISTIAN COLLEGE, ALUVA                                                             |        |                      |  |  |
|------|--------------------------------------------------------------------------------------------|--------|----------------------|--|--|
|      | Under graduate                                                                             | Englis | English              |  |  |
|      |                                                                                            | Grade  |                      |  |  |
| Q No | Question in Feedback form                                                                  | point  | Grade                |  |  |
|      | The Institution prepares and equips students for higher studies and                        |        |                      |  |  |
| 1    | employment                                                                                 | 1.95   | B Grade              |  |  |
|      |                                                                                            |        |                      |  |  |
| 2    | The curriculum is at par with the latest developments in the field.                        | 1.86   | B Grade              |  |  |
| 3    | The Institution addresses issues like human rights, values, environment, gender issues etc | 1.61   | Needs<br>Improvement |  |  |
|      |                                                                                            |        |                      |  |  |
| 4    | The Institution ensures holistic education for overall development                         | 1.82   | B Grade              |  |  |
|      | The college maintains a cordial relationship with the alumni through annual                |        |                      |  |  |
| 5    | alumni reunions                                                                            | 1.97   | B Grade              |  |  |