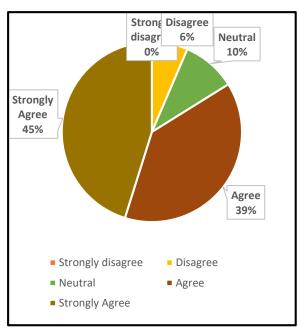

### 1. The Institution prepares and equips students for higher studies and employment

UG PG

#### 4. The Institution ensures holistic education for overall development

UG PG

5. The college maintains a cordial relationship with the alumni through annual alumni reunions

|      | UNION CHRISTIAN COLLEGE, ALUVA                                                             |        |                      |  |  |
|------|--------------------------------------------------------------------------------------------|--------|----------------------|--|--|
|      | Under graduate                                                                             | Englis | English              |  |  |
|      |                                                                                            | Grade  |                      |  |  |
| Q No | Question in Feedback form                                                                  | point  | Grade                |  |  |
|      | The Institution prepares and equips students for higher studies and                        |        |                      |  |  |
| 1    | employment                                                                                 | 1.95   | B Grade              |  |  |
|      |                                                                                            |        |                      |  |  |
| 2    | The curriculum is at par with the latest developments in the field.                        | 1.86   | B Grade              |  |  |
| 3    | The Institution addresses issues like human rights, values, environment, gender issues etc | 1.61   | Needs<br>Improvement |  |  |
|      |                                                                                            |        |                      |  |  |
| 4    | The Institution ensures holistic education for overall development                         | 1.82   | B Grade              |  |  |
|      | The college maintains a cordial relationship with the alumni through annual                |        |                      |  |  |
| 5    | alumni reunions                                                                            | 1.97   | B Grade              |  |  |