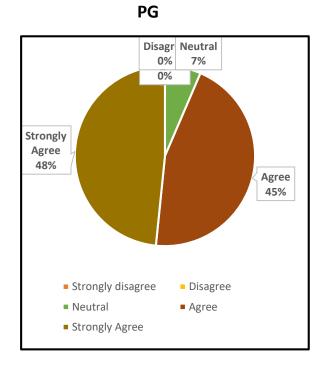

#### 4. The Institution ensures holistic education for overall development

UG PG

5. The college maintains a cordial relationship with the alumni through annual alumni reunions

|      | UNION CHRISTIAN COLLEGE, ALUVA                                                             |        |                      |  |  |
|------|--------------------------------------------------------------------------------------------|--------|----------------------|--|--|
|      | Under graduate                                                                             | Englis | English              |  |  |
|      |                                                                                            | Grade  |                      |  |  |
| Q No | Question in Feedback form                                                                  | point  | Grade                |  |  |
|      | The Institution prepares and equips students for higher studies and                        |        |                      |  |  |
| 1    | employment                                                                                 | 1.95   | B Grade              |  |  |
|      |                                                                                            |        |                      |  |  |
| 2    | The curriculum is at par with the latest developments in the field.                        | 1.86   | B Grade              |  |  |
| 3    | The Institution addresses issues like human rights, values, environment, gender issues etc | 1.61   | Needs<br>Improvement |  |  |
|      |                                                                                            |        |                      |  |  |
| 4    | The Institution ensures holistic education for overall development                         | 1.82   | B Grade              |  |  |
|      | The college maintains a cordial relationship with the alumni through annual                |        |                      |  |  |
| 5    | alumni reunions                                                                            | 1.97   | B Grade              |  |  |