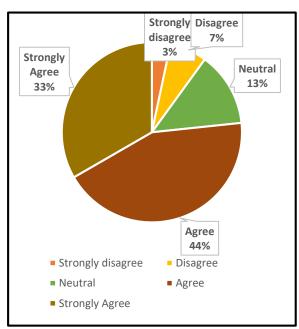

### 1. The Institution prepares and equips students for higher studies and employment

UG PG

#### 4. The Institution ensures holistic education for overall development

UG PG

5. The college maintains a cordial relationship with the alumni through annual alumni reunions

|      | UNION CHRISTIAN COLLEGE, ALUVA                                                             |        |                      |  |  |
|------|--------------------------------------------------------------------------------------------|--------|----------------------|--|--|
|      | Under graduate                                                                             | Englis | English              |  |  |
|      |                                                                                            | Grade  |                      |  |  |
| Q No | Question in Feedback form                                                                  | point  | Grade                |  |  |
|      | The Institution prepares and equips students for higher studies and                        |        |                      |  |  |
| 1    | employment                                                                                 | 1.95   | B Grade              |  |  |
|      |                                                                                            |        |                      |  |  |
| 2    | The curriculum is at par with the latest developments in the field.                        | 1.86   | B Grade              |  |  |
| 3    | The Institution addresses issues like human rights, values, environment, gender issues etc | 1.61   | Needs<br>Improvement |  |  |
|      |                                                                                            |        |                      |  |  |
| 4    | The Institution ensures holistic education for overall development                         | 1.82   | B Grade              |  |  |
|      | The college maintains a cordial relationship with the alumni through annual                |        |                      |  |  |
| 5    | alumni reunions                                                                            | 1.97   | B Grade              |  |  |