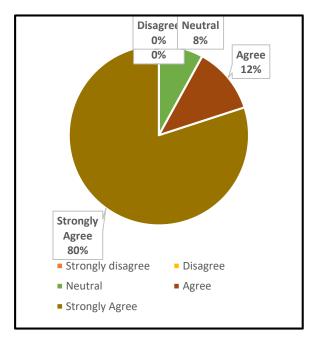

### 1. The Institution prepares and equips students for higher studies and employment

UG PG

#### 4. The Institution ensures holistic education for overall development

UG PG

5. The college maintains a cordial relationship with the alumni through annual alumni reunions

|      | UNION CHRISTIAN COLLEGE, ALUVA                                                             |        |                      |  |  |
|------|--------------------------------------------------------------------------------------------|--------|----------------------|--|--|
|      | Under graduate                                                                             | Englis | English              |  |  |
|      |                                                                                            | Grade  |                      |  |  |
| Q No | Question in Feedback form                                                                  | point  | Grade                |  |  |
|      | The Institution prepares and equips students for higher studies and                        |        |                      |  |  |
| 1    | employment                                                                                 | 1.95   | B Grade              |  |  |
|      |                                                                                            |        |                      |  |  |
| 2    | The curriculum is at par with the latest developments in the field.                        | 1.86   | B Grade              |  |  |
| 3    | The Institution addresses issues like human rights, values, environment, gender issues etc | 1.61   | Needs<br>Improvement |  |  |
|      |                                                                                            |        |                      |  |  |
| 4    | The Institution ensures holistic education for overall development                         | 1.82   | B Grade              |  |  |
|      | The college maintains a cordial relationship with the alumni through annual                |        |                      |  |  |
| 5    | alumni reunions                                                                            | 1.97   | B Grade              |  |  |