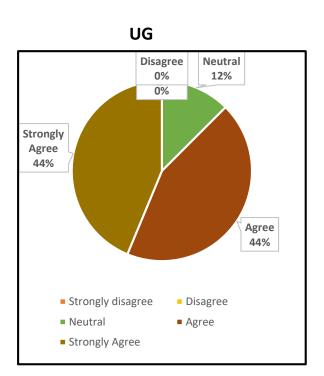

#### 4. The Institution ensures holistic education for overall development

UG PG

5. The college maintains a cordial relationship with the alumni through annual alumni reunions

|      | UNION CHRISTIAN COLLEGE, ALUVA                                                             |        |                      |  |  |
|------|--------------------------------------------------------------------------------------------|--------|----------------------|--|--|
|      | Under graduate                                                                             | Englis | English              |  |  |
|      |                                                                                            | Grade  |                      |  |  |
| Q No | Question in Feedback form                                                                  | point  | Grade                |  |  |
|      | The Institution prepares and equips students for higher studies and                        |        |                      |  |  |
| 1    | employment                                                                                 | 1.95   | B Grade              |  |  |
|      |                                                                                            |        |                      |  |  |
| 2    | The curriculum is at par with the latest developments in the field.                        | 1.86   | B Grade              |  |  |
| 3    | The Institution addresses issues like human rights, values, environment, gender issues etc | 1.61   | Needs<br>Improvement |  |  |
|      |                                                                                            |        |                      |  |  |
| 4    | The Institution ensures holistic education for overall development                         | 1.82   | B Grade              |  |  |
|      | The college maintains a cordial relationship with the alumni through annual                |        |                      |  |  |
| 5    | alumni reunions                                                                            | 1.97   | B Grade              |  |  |