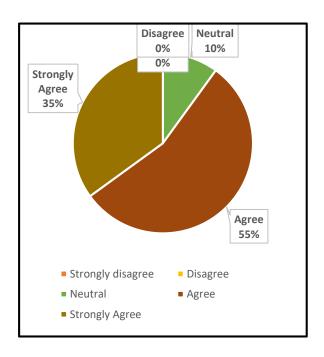

### 1. The Institution prepares and equips students for higher studies and employment

UG PG

#### 4. The Institution ensures holistic education for overall development

UG PG

5. The college maintains a cordial relationship with the alumni through annual alumni reunions

|      | UNION CHRISTIAN COLLEGE, ALUVA                                                             |        |                      |  |  |
|------|--------------------------------------------------------------------------------------------|--------|----------------------|--|--|
|      | Under graduate                                                                             | Englis | English              |  |  |
|      |                                                                                            | Grade  |                      |  |  |
| Q No | Question in Feedback form                                                                  | point  | Grade                |  |  |
|      | The Institution prepares and equips students for higher studies and                        |        |                      |  |  |
| 1    | employment                                                                                 | 1.95   | B Grade              |  |  |
|      |                                                                                            |        |                      |  |  |
| 2    | The curriculum is at par with the latest developments in the field.                        | 1.86   | B Grade              |  |  |
| 3    | The Institution addresses issues like human rights, values, environment, gender issues etc | 1.61   | Needs<br>Improvement |  |  |
|      |                                                                                            |        |                      |  |  |
| 4    | The Institution ensures holistic education for overall development                         | 1.82   | B Grade              |  |  |
|      | The college maintains a cordial relationship with the alumni through annual                |        |                      |  |  |
| 5    | alumni reunions                                                                            | 1.97   | B Grade              |  |  |