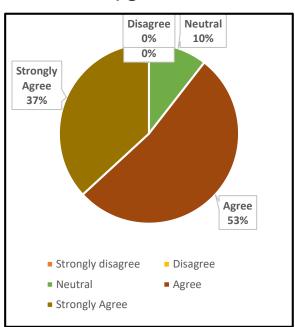

### 1. The Institution prepares and equips students for higher studies and employment

UG PG

#### 4. The Institution ensures holistic education for overall development

UG PG

5. The college maintains a cordial relationship with the alumni through annual alumni reunions

|      | UNION CHRISTIAN COLLEGE, ALUVA                                                             |        |                      |  |  |
|------|--------------------------------------------------------------------------------------------|--------|----------------------|--|--|
|      | Under graduate                                                                             | Englis | English              |  |  |
|      |                                                                                            | Grade  |                      |  |  |
| Q No | Question in Feedback form                                                                  | point  | Grade                |  |  |
|      | The Institution prepares and equips students for higher studies and                        |        |                      |  |  |
| 1    | employment                                                                                 | 1.95   | B Grade              |  |  |
|      |                                                                                            |        |                      |  |  |
| 2    | The curriculum is at par with the latest developments in the field.                        | 1.86   | B Grade              |  |  |
| 3    | The Institution addresses issues like human rights, values, environment, gender issues etc | 1.61   | Needs<br>Improvement |  |  |
|      |                                                                                            |        |                      |  |  |
| 4    | The Institution ensures holistic education for overall development                         | 1.82   | B Grade              |  |  |
|      | The college maintains a cordial relationship with the alumni through annual                |        |                      |  |  |
| 5    | alumni reunions                                                                            | 1.97   | B Grade              |  |  |