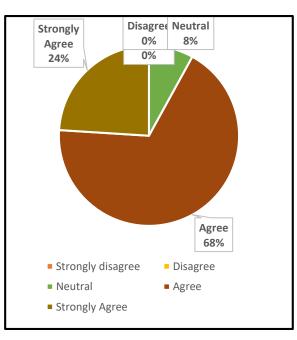

### 1. The Institution prepares and equips students for higher studies and employment

UG PG

#### 4. The Institution ensures holistic education for overall development

UG PG

5. The college maintains a cordial relationship with the alumni through annual alumni reunions

|      | UNION CHRISTIAN COLLEGE, ALUVA                                                             |        |                      |  |  |
|------|--------------------------------------------------------------------------------------------|--------|----------------------|--|--|
|      | Under graduate                                                                             | Englis | English              |  |  |
|      |                                                                                            | Grade  |                      |  |  |
| Q No | Question in Feedback form                                                                  | point  | Grade                |  |  |
|      | The Institution prepares and equips students for higher studies and                        |        |                      |  |  |
| 1    | employment                                                                                 | 1.95   | B Grade              |  |  |
|      |                                                                                            |        |                      |  |  |
| 2    | The curriculum is at par with the latest developments in the field.                        | 1.86   | B Grade              |  |  |
| 3    | The Institution addresses issues like human rights, values, environment, gender issues etc | 1.61   | Needs<br>Improvement |  |  |
|      |                                                                                            |        |                      |  |  |
| 4    | The Institution ensures holistic education for overall development                         | 1.82   | B Grade              |  |  |
|      | The college maintains a cordial relationship with the alumni through annual                |        |                      |  |  |
| 5    | alumni reunions                                                                            | 1.97   | B Grade              |  |  |