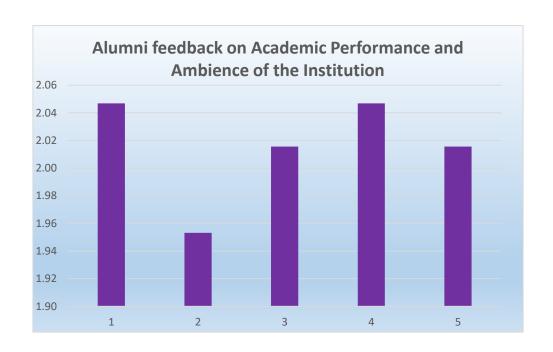

#### 4. The Institution ensures holistic education for overall development

UG PG

5. The college maintains a cordial relationship with the alumni through annual alumni reunions

|      | UNION CHRISTIAN COLLEGE, ALUVA                                                             |        |                      |  |  |
|------|--------------------------------------------------------------------------------------------|--------|----------------------|--|--|
|      | Under graduate                                                                             | Englis | English              |  |  |
|      |                                                                                            | Grade  |                      |  |  |
| Q No | Question in Feedback form                                                                  | point  | Grade                |  |  |
|      | The Institution prepares and equips students for higher studies and                        |        |                      |  |  |
| 1    | employment                                                                                 | 1.95   | B Grade              |  |  |
|      |                                                                                            |        |                      |  |  |
| 2    | The curriculum is at par with the latest developments in the field.                        | 1.86   | B Grade              |  |  |
| 3    | The Institution addresses issues like human rights, values, environment, gender issues etc | 1.61   | Needs<br>Improvement |  |  |
|      |                                                                                            |        |                      |  |  |
| 4    | The Institution ensures holistic education for overall development                         | 1.82   | B Grade              |  |  |
|      | The college maintains a cordial relationship with the alumni through annual                |        |                      |  |  |
| 5    | alumni reunions                                                                            | 1.97   | B Grade              |  |  |