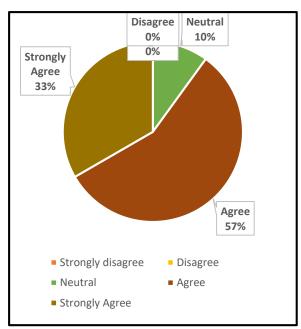

### 1. The Institution prepares and equips students for higher studies and employment

UG PG

#### 4. The Institution ensures holistic education for overall development

UG PG

5. The college maintains a cordial relationship with the alumni through annual alumni reunions

|      | UNION CHRISTIAN COLLEGE, ALUVA                                                             |        |                      |  |  |
|------|--------------------------------------------------------------------------------------------|--------|----------------------|--|--|
|      | Under graduate                                                                             | Englis | English              |  |  |
|      |                                                                                            | Grade  |                      |  |  |
| Q No | Question in Feedback form                                                                  | point  | Grade                |  |  |
|      | The Institution prepares and equips students for higher studies and                        |        |                      |  |  |
| 1    | employment                                                                                 | 1.95   | B Grade              |  |  |
|      |                                                                                            |        |                      |  |  |
| 2    | The curriculum is at par with the latest developments in the field.                        | 1.86   | B Grade              |  |  |
| 3    | The Institution addresses issues like human rights, values, environment, gender issues etc | 1.61   | Needs<br>Improvement |  |  |
|      |                                                                                            |        |                      |  |  |
| 4    | The Institution ensures holistic education for overall development                         | 1.82   | B Grade              |  |  |
|      | The college maintains a cordial relationship with the alumni through annual                |        |                      |  |  |
| 5    | alumni reunions                                                                            | 1.97   | B Grade              |  |  |