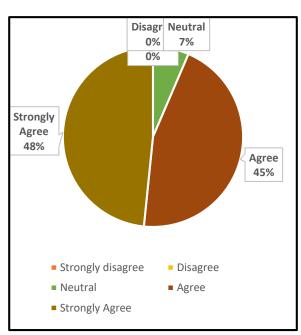

#### 4. The Institution ensures holistic education for overall development

UG PG

5. The college maintains a cordial relationship with the alumni through annual alumni reunions

|      | UNION CHRISTIAN COLLEGE, ALUVA                                                             |        |                      |  |  |
|------|--------------------------------------------------------------------------------------------|--------|----------------------|--|--|
|      | Under graduate                                                                             | Englis | English              |  |  |
|      |                                                                                            | Grade  |                      |  |  |
| Q No | Question in Feedback form                                                                  | point  | Grade                |  |  |
|      | The Institution prepares and equips students for higher studies and                        |        |                      |  |  |
| 1    | employment                                                                                 | 1.95   | B Grade              |  |  |
|      |                                                                                            |        |                      |  |  |
| 2    | The curriculum is at par with the latest developments in the field.                        | 1.86   | B Grade              |  |  |
| 3    | The Institution addresses issues like human rights, values, environment, gender issues etc | 1.61   | Needs<br>Improvement |  |  |
|      |                                                                                            |        |                      |  |  |
| 4    | The Institution ensures holistic education for overall development                         | 1.82   | B Grade              |  |  |
|      | The college maintains a cordial relationship with the alumni through annual                |        |                      |  |  |
| 5    | alumni reunions                                                                            | 1.97   | B Grade              |  |  |