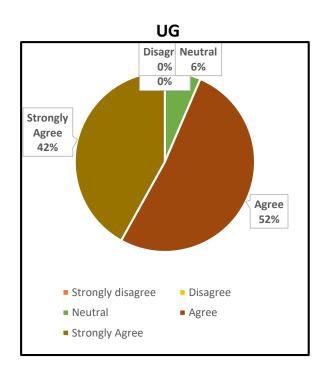

#### 4. The Institution ensures holistic education for overall development

UG PG

5. The college maintains a cordial relationship with the alumni through annual alumni reunions

|      | UNION CHRISTIAN COLLEGE, ALUVA                                                             |        |                      |  |  |
|------|--------------------------------------------------------------------------------------------|--------|----------------------|--|--|
|      | Under graduate                                                                             | Englis | English              |  |  |
|      |                                                                                            | Grade  |                      |  |  |
| Q No | Question in Feedback form                                                                  | point  | Grade                |  |  |
|      | The Institution prepares and equips students for higher studies and                        |        |                      |  |  |
| 1    | employment                                                                                 | 1.95   | B Grade              |  |  |
|      |                                                                                            |        |                      |  |  |
| 2    | The curriculum is at par with the latest developments in the field.                        | 1.86   | B Grade              |  |  |
| 3    | The Institution addresses issues like human rights, values, environment, gender issues etc | 1.61   | Needs<br>Improvement |  |  |
|      |                                                                                            |        |                      |  |  |
| 4    | The Institution ensures holistic education for overall development                         | 1.82   | B Grade              |  |  |
|      | The college maintains a cordial relationship with the alumni through annual                |        |                      |  |  |
| 5    | alumni reunions                                                                            | 1.97   | B Grade              |  |  |