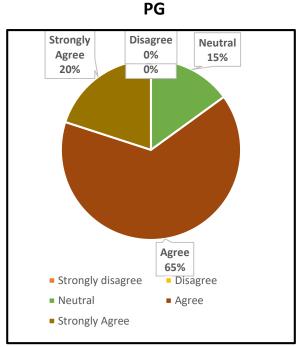

#### 4. The Institution ensures holistic education for overall development

UG PG

5. The college maintains a cordial relationship with the alumni through annual alumni reunions

|      | UNION CHRISTIAN COLLEGE, ALUVA                                                             |        |                      |  |  |
|------|--------------------------------------------------------------------------------------------|--------|----------------------|--|--|
|      | Under graduate                                                                             | Englis | English              |  |  |
|      |                                                                                            | Grade  |                      |  |  |
| Q No | Question in Feedback form                                                                  | point  | Grade                |  |  |
|      | The Institution prepares and equips students for higher studies and                        |        |                      |  |  |
| 1    | employment                                                                                 | 1.95   | B Grade              |  |  |
|      |                                                                                            |        |                      |  |  |
| 2    | The curriculum is at par with the latest developments in the field.                        | 1.86   | B Grade              |  |  |
| 3    | The Institution addresses issues like human rights, values, environment, gender issues etc | 1.61   | Needs<br>Improvement |  |  |
|      |                                                                                            |        |                      |  |  |
| 4    | The Institution ensures holistic education for overall development                         | 1.82   | B Grade              |  |  |
|      | The college maintains a cordial relationship with the alumni through annual                |        |                      |  |  |
| 5    | alumni reunions                                                                            | 1.97   | B Grade              |  |  |