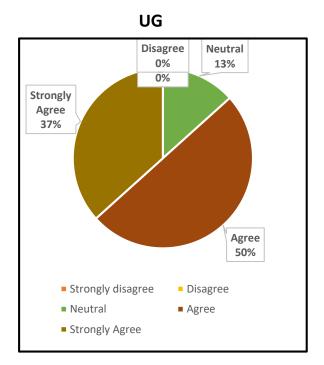

### 1. The Institution prepares and equips students for higher studies and employment

UG PG

#### 4. The Institution ensures holistic education for overall development

UG PG

5. The college maintains a cordial relationship with the alumni through annual alumni reunions

|      | UNION CHRISTIAN COLLEGE, ALUVA                                                             |        |                      |  |  |
|------|--------------------------------------------------------------------------------------------|--------|----------------------|--|--|
|      | Under graduate                                                                             | Englis | English              |  |  |
|      |                                                                                            | Grade  |                      |  |  |
| Q No | Question in Feedback form                                                                  | point  | Grade                |  |  |
|      | The Institution prepares and equips students for higher studies and                        |        |                      |  |  |
| 1    | employment                                                                                 | 1.95   | B Grade              |  |  |
|      |                                                                                            |        |                      |  |  |
| 2    | The curriculum is at par with the latest developments in the field.                        | 1.86   | B Grade              |  |  |
| 3    | The Institution addresses issues like human rights, values, environment, gender issues etc | 1.61   | Needs<br>Improvement |  |  |
|      |                                                                                            |        |                      |  |  |
| 4    | The Institution ensures holistic education for overall development                         | 1.82   | B Grade              |  |  |
|      | The college maintains a cordial relationship with the alumni through annual                |        |                      |  |  |
| 5    | alumni reunions                                                                            | 1.97   | B Grade              |  |  |