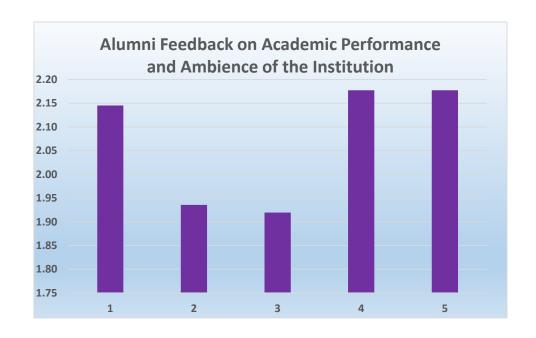

|      | UNION CHRISTIAN COLLEGE, ALUVA                                                              |       |         |  |  |
|------|---------------------------------------------------------------------------------------------|-------|---------|--|--|
|      | Post graduate                                                                               |       | English |  |  |
|      |                                                                                             | Grade |         |  |  |
| Q No | Question in Feedback form                                                                   | point | Grade   |  |  |
|      | The Institution prepares and equips students for higher studies and                         |       |         |  |  |
| 1    | employment                                                                                  | 2.06  | A Grade |  |  |
| 2    | The curriculum is at par with the latest developments in the field.                         | 1.83  | B Grade |  |  |
| 3    | The Institution addresses issues like human rights, values, environment, gender issues etc  | 1.76  | B Grade |  |  |
| 4    | The Institution ensures holistic education for overall development                          | 2.01  | A Grade |  |  |
| 5    | The college maintains a cordial relationship with the alumni through annual alumni reunions | 1.94  | B Grade |  |  |