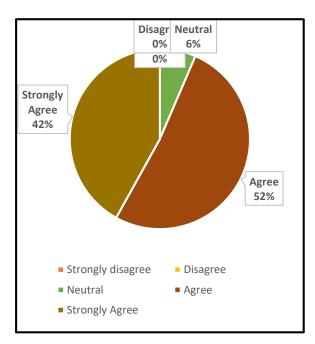

### 1. The Institution prepares and equips students for higher studies and employment

UG PG

#### 4. The Institution ensures holistic education for overall development

UG PG

5. The college maintains a cordial relationship with the alumni through annual alumni reunions

|      | UNION CHRISTIAN COLLEGE, ALUVA                                                             |        |                      |  |  |
|------|--------------------------------------------------------------------------------------------|--------|----------------------|--|--|
|      | Under graduate                                                                             | Englis | English              |  |  |
|      |                                                                                            | Grade  |                      |  |  |
| Q No | Question in Feedback form                                                                  | point  | Grade                |  |  |
|      | The Institution prepares and equips students for higher studies and                        |        |                      |  |  |
| 1    | employment                                                                                 | 1.95   | B Grade              |  |  |
|      |                                                                                            |        |                      |  |  |
| 2    | The curriculum is at par with the latest developments in the field.                        | 1.86   | B Grade              |  |  |
| 3    | The Institution addresses issues like human rights, values, environment, gender issues etc | 1.61   | Needs<br>Improvement |  |  |
|      |                                                                                            |        |                      |  |  |
| 4    | The Institution ensures holistic education for overall development                         | 1.82   | B Grade              |  |  |
|      | The college maintains a cordial relationship with the alumni through annual                |        |                      |  |  |
| 5    | alumni reunions                                                                            | 1.97   | B Grade              |  |  |