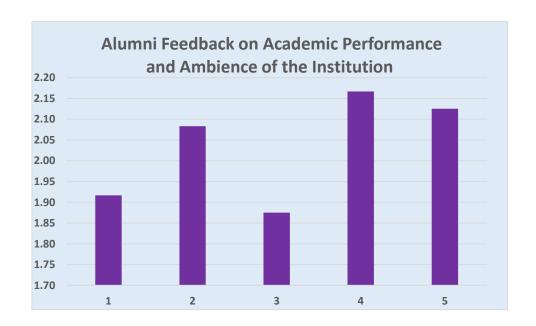

|      | UNION CHRISTIAN COLLEGE, ALUVA                                                              |       |         |  |  |
|------|---------------------------------------------------------------------------------------------|-------|---------|--|--|
|      | Post graduate                                                                               |       | English |  |  |
|      |                                                                                             | Grade |         |  |  |
| Q No | Question in Feedback form                                                                   | point | Grade   |  |  |
|      | The Institution prepares and equips students for higher studies and                         |       |         |  |  |
| 1    | employment                                                                                  | 2.06  | A Grade |  |  |
| 2    | The curriculum is at par with the latest developments in the field.                         | 1.83  | B Grade |  |  |
| 3    | The Institution addresses issues like human rights, values, environment, gender issues etc  | 1.76  | B Grade |  |  |
| 4    | The Institution ensures holistic education for overall development                          | 2.01  | A Grade |  |  |
| 5    | The college maintains a cordial relationship with the alumni through annual alumni reunions | 1.94  | B Grade |  |  |