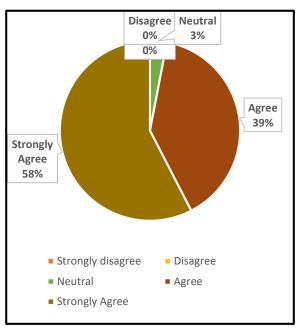

### 1. The Institution prepares and equips students for higher studies and employment

UG PG

#### 4. The Institution ensures holistic education for overall development

UG PG

5. The college maintains a cordial relationship with the alumni through annual alumni reunions

|      | UNION CHRISTIAN COLLEGE, ALUVA                                                             |        |                      |  |  |
|------|--------------------------------------------------------------------------------------------|--------|----------------------|--|--|
|      | Under graduate                                                                             | Englis | English              |  |  |
|      |                                                                                            | Grade  |                      |  |  |
| Q No | Question in Feedback form                                                                  | point  | Grade                |  |  |
|      | The Institution prepares and equips students for higher studies and                        |        |                      |  |  |
| 1    | employment                                                                                 | 1.95   | B Grade              |  |  |
|      |                                                                                            |        |                      |  |  |
| 2    | The curriculum is at par with the latest developments in the field.                        | 1.86   | B Grade              |  |  |
| 3    | The Institution addresses issues like human rights, values, environment, gender issues etc | 1.61   | Needs<br>Improvement |  |  |
|      |                                                                                            |        |                      |  |  |
| 4    | The Institution ensures holistic education for overall development                         | 1.82   | B Grade              |  |  |
|      | The college maintains a cordial relationship with the alumni through annual                |        |                      |  |  |
| 5    | alumni reunions                                                                            | 1.97   | B Grade              |  |  |