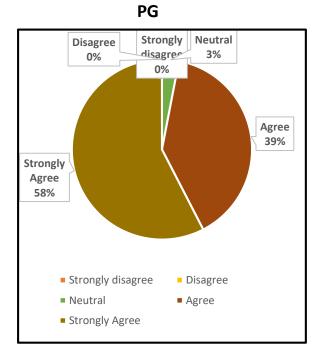

### 1. The Institution prepares and equips students for higher studies and employment

UG PG

#### 4. The Institution ensures holistic education for overall development

UG PG

5. The college maintains a cordial relationship with the alumni through annual alumni reunions

|      | UNION CHRISTIAN COLLEGE, ALUVA                                                             |        |                      |  |  |
|------|--------------------------------------------------------------------------------------------|--------|----------------------|--|--|
|      | Under graduate                                                                             | Englis | English              |  |  |
|      |                                                                                            | Grade  |                      |  |  |
| Q No | Question in Feedback form                                                                  | point  | Grade                |  |  |
|      | The Institution prepares and equips students for higher studies and                        |        |                      |  |  |
| 1    | employment                                                                                 | 1.95   | B Grade              |  |  |
|      |                                                                                            |        |                      |  |  |
| 2    | The curriculum is at par with the latest developments in the field.                        | 1.86   | B Grade              |  |  |
| 3    | The Institution addresses issues like human rights, values, environment, gender issues etc | 1.61   | Needs<br>Improvement |  |  |
|      |                                                                                            |        |                      |  |  |
| 4    | The Institution ensures holistic education for overall development                         | 1.82   | B Grade              |  |  |
|      | The college maintains a cordial relationship with the alumni through annual                |        |                      |  |  |
| 5    | alumni reunions                                                                            | 1.97   | B Grade              |  |  |