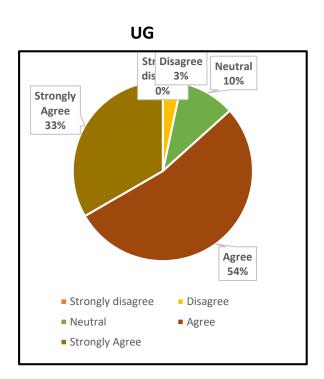

#### 4. The Institution ensures holistic education for overall development

UG PG

5. The college maintains a cordial relationship with the alumni through annual alumni reunions

|      | UNION CHRISTIAN COLLEGE, ALUVA                                                             |        |                      |  |  |
|------|--------------------------------------------------------------------------------------------|--------|----------------------|--|--|
|      | Under graduate                                                                             | Englis | English              |  |  |
|      |                                                                                            | Grade  |                      |  |  |
| Q No | Question in Feedback form                                                                  | point  | Grade                |  |  |
|      | The Institution prepares and equips students for higher studies and                        |        |                      |  |  |
| 1    | employment                                                                                 | 1.95   | B Grade              |  |  |
|      |                                                                                            |        |                      |  |  |
| 2    | The curriculum is at par with the latest developments in the field.                        | 1.86   | B Grade              |  |  |
| 3    | The Institution addresses issues like human rights, values, environment, gender issues etc | 1.61   | Needs<br>Improvement |  |  |
|      |                                                                                            |        |                      |  |  |
| 4    | The Institution ensures holistic education for overall development                         | 1.82   | B Grade              |  |  |
|      | The college maintains a cordial relationship with the alumni through annual                |        |                      |  |  |
| 5    | alumni reunions                                                                            | 1.97   | B Grade              |  |  |