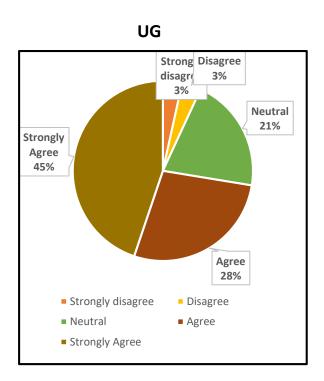

### 1. The Institution prepares and equips students for higher studies and employment

UG PG

#### 4. The Institution ensures holistic education for overall development

UG PG

5. The college maintains a cordial relationship with the alumni through annual alumni reunions

|      | UNION CHRISTIAN COLLEGE, ALUVA                                                             |        |                      |  |  |
|------|--------------------------------------------------------------------------------------------|--------|----------------------|--|--|
|      | Under graduate                                                                             | Englis | English              |  |  |
|      |                                                                                            | Grade  |                      |  |  |
| Q No | Question in Feedback form                                                                  | point  | Grade                |  |  |
|      | The Institution prepares and equips students for higher studies and                        |        |                      |  |  |
| 1    | employment                                                                                 | 1.95   | B Grade              |  |  |
|      |                                                                                            |        |                      |  |  |
| 2    | The curriculum is at par with the latest developments in the field.                        | 1.86   | B Grade              |  |  |
| 3    | The Institution addresses issues like human rights, values, environment, gender issues etc | 1.61   | Needs<br>Improvement |  |  |
|      |                                                                                            |        |                      |  |  |
| 4    | The Institution ensures holistic education for overall development                         | 1.82   | B Grade              |  |  |
|      | The college maintains a cordial relationship with the alumni through annual                |        |                      |  |  |
| 5    | alumni reunions                                                                            | 1.97   | B Grade              |  |  |