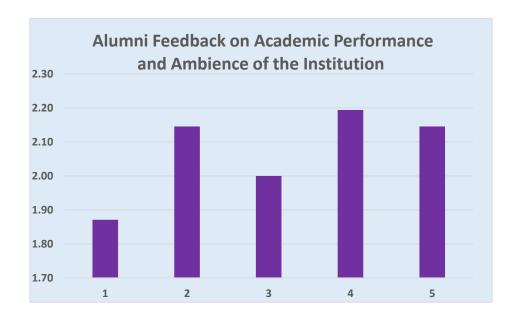

#### 4. The Institution ensures holistic education for overall development

UG PG

5. The college maintains a cordial relationship with the alumni through annual alumni reunions

|      | UNION CHRISTIAN COLLEGE, ALUVA                                                             |        |                      |  |  |
|------|--------------------------------------------------------------------------------------------|--------|----------------------|--|--|
|      | Under graduate                                                                             | Englis | English              |  |  |
|      |                                                                                            | Grade  |                      |  |  |
| Q No | Question in Feedback form                                                                  | point  | Grade                |  |  |
|      | The Institution prepares and equips students for higher studies and                        |        |                      |  |  |
| 1    | employment                                                                                 | 1.95   | B Grade              |  |  |
|      |                                                                                            |        |                      |  |  |
| 2    | The curriculum is at par with the latest developments in the field.                        | 1.86   | B Grade              |  |  |
| 3    | The Institution addresses issues like human rights, values, environment, gender issues etc | 1.61   | Needs<br>Improvement |  |  |
|      |                                                                                            |        |                      |  |  |
| 4    | The Institution ensures holistic education for overall development                         | 1.82   | B Grade              |  |  |
|      | The college maintains a cordial relationship with the alumni through annual                |        |                      |  |  |
| 5    | alumni reunions                                                                            | 1.97   | B Grade              |  |  |