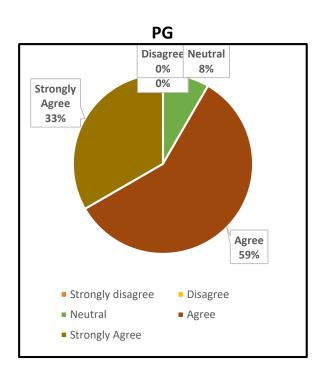

#### 4. The Institution ensures holistic education for overall development

UG PG

5. The college maintains a cordial relationship with the alumni through annual alumni reunions

|      | UNION CHRISTIAN COLLEGE, ALUVA                                                             |        |                      |  |  |
|------|--------------------------------------------------------------------------------------------|--------|----------------------|--|--|
|      | Under graduate                                                                             | Englis | English              |  |  |
|      |                                                                                            | Grade  |                      |  |  |
| Q No | Question in Feedback form                                                                  | point  | Grade                |  |  |
|      | The Institution prepares and equips students for higher studies and                        |        |                      |  |  |
| 1    | employment                                                                                 | 1.95   | B Grade              |  |  |
|      |                                                                                            |        |                      |  |  |
| 2    | The curriculum is at par with the latest developments in the field.                        | 1.86   | B Grade              |  |  |
| 3    | The Institution addresses issues like human rights, values, environment, gender issues etc | 1.61   | Needs<br>Improvement |  |  |
|      |                                                                                            |        |                      |  |  |
| 4    | The Institution ensures holistic education for overall development                         | 1.82   | B Grade              |  |  |
|      | The college maintains a cordial relationship with the alumni through annual                |        |                      |  |  |
| 5    | alumni reunions                                                                            | 1.97   | B Grade              |  |  |