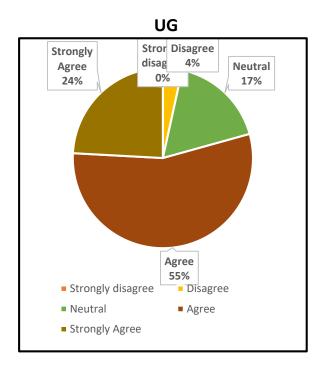

#### 4. The Institution ensures holistic education for overall development

UG PG

5. The college maintains a cordial relationship with the alumni through annual alumni reunions

|      | UNION CHRISTIAN COLLEGE, ALUVA                                                             |        |                      |  |  |
|------|--------------------------------------------------------------------------------------------|--------|----------------------|--|--|
|      | Under graduate                                                                             | Englis | English              |  |  |
|      |                                                                                            | Grade  |                      |  |  |
| Q No | Question in Feedback form                                                                  | point  | Grade                |  |  |
|      | The Institution prepares and equips students for higher studies and                        |        |                      |  |  |
| 1    | employment                                                                                 | 1.95   | B Grade              |  |  |
|      |                                                                                            |        |                      |  |  |
| 2    | The curriculum is at par with the latest developments in the field.                        | 1.86   | B Grade              |  |  |
| 3    | The Institution addresses issues like human rights, values, environment, gender issues etc | 1.61   | Needs<br>Improvement |  |  |
|      |                                                                                            |        |                      |  |  |
| 4    | The Institution ensures holistic education for overall development                         | 1.82   | B Grade              |  |  |
|      | The college maintains a cordial relationship with the alumni through annual                |        |                      |  |  |
| 5    | alumni reunions                                                                            | 1.97   | B Grade              |  |  |