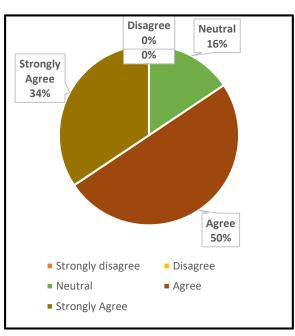

### 1. The Institution prepares and equips students for higher studies and employment

UG PG

#### 4. The Institution ensures holistic education for overall development

UG PG

5. The college maintains a cordial relationship with the alumni through annual alumni reunions

|      | UNION CHRISTIAN COLLEGE, ALUVA                                                             |        |                      |  |  |
|------|--------------------------------------------------------------------------------------------|--------|----------------------|--|--|
|      | Under graduate                                                                             | Englis | English              |  |  |
|      |                                                                                            | Grade  |                      |  |  |
| Q No | Question in Feedback form                                                                  | point  | Grade                |  |  |
|      | The Institution prepares and equips students for higher studies and                        |        |                      |  |  |
| 1    | employment                                                                                 | 1.95   | B Grade              |  |  |
|      |                                                                                            |        |                      |  |  |
| 2    | The curriculum is at par with the latest developments in the field.                        | 1.86   | B Grade              |  |  |
| 3    | The Institution addresses issues like human rights, values, environment, gender issues etc | 1.61   | Needs<br>Improvement |  |  |
|      |                                                                                            |        |                      |  |  |
| 4    | The Institution ensures holistic education for overall development                         | 1.82   | B Grade              |  |  |
|      | The college maintains a cordial relationship with the alumni through annual                |        |                      |  |  |
| 5    | alumni reunions                                                                            | 1.97   | B Grade              |  |  |