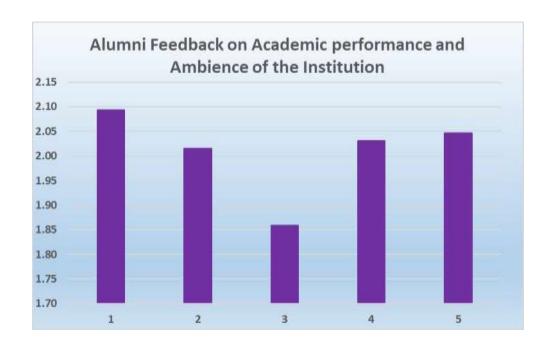

#### 4. The Institution ensures holistic education for overall development

UG PG

5. The college maintains a cordial relationship with the alumni through annual alumni reunions

|      | UNION CHRISTIAN COLLEGE, ALUVA                                                             |        |                      |  |  |
|------|--------------------------------------------------------------------------------------------|--------|----------------------|--|--|
|      | Under graduate                                                                             | Englis | English              |  |  |
|      |                                                                                            | Grade  |                      |  |  |
| Q No | Question in Feedback form                                                                  | point  | Grade                |  |  |
|      | The Institution prepares and equips students for higher studies and                        |        |                      |  |  |
| 1    | employment                                                                                 | 1.95   | B Grade              |  |  |
|      |                                                                                            |        |                      |  |  |
| 2    | The curriculum is at par with the latest developments in the field.                        | 1.86   | B Grade              |  |  |
| 3    | The Institution addresses issues like human rights, values, environment, gender issues etc | 1.61   | Needs<br>Improvement |  |  |
|      |                                                                                            |        |                      |  |  |
| 4    | The Institution ensures holistic education for overall development                         | 1.82   | B Grade              |  |  |
|      | The college maintains a cordial relationship with the alumni through annual                |        |                      |  |  |
| 5    | alumni reunions                                                                            | 1.97   | B Grade              |  |  |