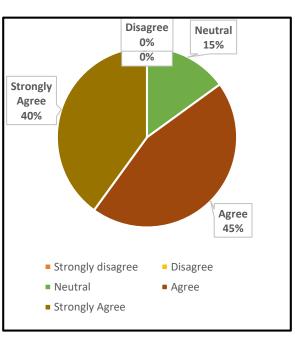

### 1. The Institution prepares and equips students for higher studies and employment

UG PG

#### 4. The Institution ensures holistic education for overall development

UG PG

5. The college maintains a cordial relationship with the alumni through annual alumni reunions

|      | UNION CHRISTIAN COLLEGE, ALUVA                                                             |        |                      |  |  |
|------|--------------------------------------------------------------------------------------------|--------|----------------------|--|--|
|      | Under graduate                                                                             | Englis | English              |  |  |
|      |                                                                                            | Grade  |                      |  |  |
| Q No | Question in Feedback form                                                                  | point  | Grade                |  |  |
|      | The Institution prepares and equips students for higher studies and                        |        |                      |  |  |
| 1    | employment                                                                                 | 1.95   | B Grade              |  |  |
|      |                                                                                            |        |                      |  |  |
| 2    | The curriculum is at par with the latest developments in the field.                        | 1.86   | B Grade              |  |  |
| 3    | The Institution addresses issues like human rights, values, environment, gender issues etc | 1.61   | Needs<br>Improvement |  |  |
|      |                                                                                            |        |                      |  |  |
| 4    | The Institution ensures holistic education for overall development                         | 1.82   | B Grade              |  |  |
|      | The college maintains a cordial relationship with the alumni through annual                |        |                      |  |  |
| 5    | alumni reunions                                                                            | 1.97   | B Grade              |  |  |