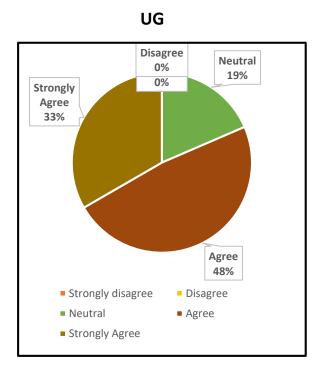

### 1. The Institution prepares and equips students for higher studies and employment

UG PG

#### 4. The Institution ensures holistic education for overall development

UG PG

5. The college maintains a cordial relationship with the alumni through annual alumni reunions

|      | UNION CHRISTIAN COLLEGE, ALUVA                                                             |        |                      |  |  |
|------|--------------------------------------------------------------------------------------------|--------|----------------------|--|--|
|      | Under graduate                                                                             | Englis | English              |  |  |
|      |                                                                                            | Grade  |                      |  |  |
| Q No | Question in Feedback form                                                                  | point  | Grade                |  |  |
|      | The Institution prepares and equips students for higher studies and                        |        |                      |  |  |
| 1    | employment                                                                                 | 1.95   | B Grade              |  |  |
|      |                                                                                            |        |                      |  |  |
| 2    | The curriculum is at par with the latest developments in the field.                        | 1.86   | B Grade              |  |  |
| 3    | The Institution addresses issues like human rights, values, environment, gender issues etc | 1.61   | Needs<br>Improvement |  |  |
|      |                                                                                            |        |                      |  |  |
| 4    | The Institution ensures holistic education for overall development                         | 1.82   | B Grade              |  |  |
|      | The college maintains a cordial relationship with the alumni through annual                |        |                      |  |  |
| 5    | alumni reunions                                                                            | 1.97   | B Grade              |  |  |