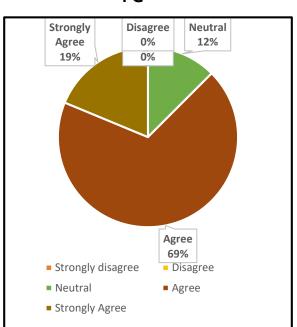

### 1. The Institution prepares and equips students for higher studies and employment

UG PG

#### 4. The Institution ensures holistic education for overall development

UG PG

5. The college maintains a cordial relationship with the alumni through annual alumni reunions

|      | UNION CHRISTIAN COLLEGE, ALUVA                                                             |        |                      |  |  |
|------|--------------------------------------------------------------------------------------------|--------|----------------------|--|--|
|      | Under graduate                                                                             | Englis | English              |  |  |
|      |                                                                                            | Grade  |                      |  |  |
| Q No | Question in Feedback form                                                                  | point  | Grade                |  |  |
|      | The Institution prepares and equips students for higher studies and                        |        |                      |  |  |
| 1    | employment                                                                                 | 1.95   | B Grade              |  |  |
|      |                                                                                            |        |                      |  |  |
| 2    | The curriculum is at par with the latest developments in the field.                        | 1.86   | B Grade              |  |  |
| 3    | The Institution addresses issues like human rights, values, environment, gender issues etc | 1.61   | Needs<br>Improvement |  |  |
|      |                                                                                            |        |                      |  |  |
| 4    | The Institution ensures holistic education for overall development                         | 1.82   | B Grade              |  |  |
|      | The college maintains a cordial relationship with the alumni through annual                |        |                      |  |  |
| 5    | alumni reunions                                                                            | 1.97   | B Grade              |  |  |