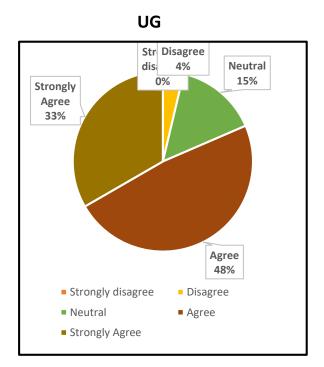

#### 4. The Institution ensures holistic education for overall development

UG PG

5. The college maintains a cordial relationship with the alumni through annual alumni reunions

|      | UNION CHRISTIAN COLLEGE, ALUVA                                                             |        |                      |  |  |
|------|--------------------------------------------------------------------------------------------|--------|----------------------|--|--|
|      | Under graduate                                                                             | Englis | English              |  |  |
|      |                                                                                            | Grade  |                      |  |  |
| Q No | Question in Feedback form                                                                  | point  | Grade                |  |  |
|      | The Institution prepares and equips students for higher studies and                        |        |                      |  |  |
| 1    | employment                                                                                 | 1.95   | B Grade              |  |  |
|      |                                                                                            |        |                      |  |  |
| 2    | The curriculum is at par with the latest developments in the field.                        | 1.86   | B Grade              |  |  |
| 3    | The Institution addresses issues like human rights, values, environment, gender issues etc | 1.61   | Needs<br>Improvement |  |  |
|      |                                                                                            |        |                      |  |  |
| 4    | The Institution ensures holistic education for overall development                         | 1.82   | B Grade              |  |  |
|      | The college maintains a cordial relationship with the alumni through annual                |        |                      |  |  |
| 5    | alumni reunions                                                                            | 1.97   | B Grade              |  |  |