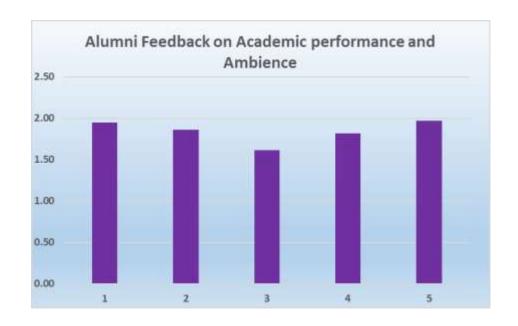

## Alumni Feedback Analysis (UG & PG) on Academic Performance and Ambience of the Institution (2022-2023)

#### 4. The Institution ensures holistic education for overall development

UG PG

5. The college maintains a cordial relationship with the alumni through annual alumni reunions

|      | UNION CHRISTIAN COLLEGE, ALUVA                                                             |        |                      |  |  |
|------|--------------------------------------------------------------------------------------------|--------|----------------------|--|--|
|      | Under graduate                                                                             | Englis | English              |  |  |
|      |                                                                                            | Grade  |                      |  |  |
| Q No | Question in Feedback form                                                                  | point  | Grade                |  |  |
|      | The Institution prepares and equips students for higher studies and                        |        |                      |  |  |
| 1    | employment                                                                                 | 1.95   | B Grade              |  |  |
|      |                                                                                            |        |                      |  |  |
| 2    | The curriculum is at par with the latest developments in the field.                        | 1.86   | B Grade              |  |  |
| 3    | The Institution addresses issues like human rights, values, environment, gender issues etc | 1.61   | Needs<br>Improvement |  |  |
|      |                                                                                            |        |                      |  |  |
| 4    | The Institution ensures holistic education for overall development                         | 1.82   | B Grade              |  |  |
|      | The college maintains a cordial relationship with the alumni through annual                |        |                      |  |  |
| 5    | alumni reunions                                                                            | 1.97   | B Grade              |  |  |