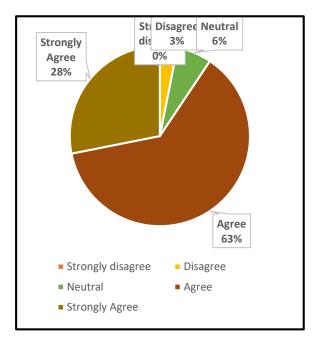

### 1. The Institution prepares and equips students for higher studies and employment

UG PG

#### 4. The Institution ensures holistic education for overall development

UG PG

5. The college maintains a cordial relationship with the alumni through annual alumni reunions

|      | UNION CHRISTIAN COLLEGE, ALUVA                                                             |        |                      |  |  |
|------|--------------------------------------------------------------------------------------------|--------|----------------------|--|--|
|      | Under graduate                                                                             | Englis | English              |  |  |
|      |                                                                                            | Grade  |                      |  |  |
| Q No | Question in Feedback form                                                                  | point  | Grade                |  |  |
|      | The Institution prepares and equips students for higher studies and                        |        |                      |  |  |
| 1    | employment                                                                                 | 1.95   | B Grade              |  |  |
|      |                                                                                            |        |                      |  |  |
| 2    | The curriculum is at par with the latest developments in the field.                        | 1.86   | B Grade              |  |  |
| 3    | The Institution addresses issues like human rights, values, environment, gender issues etc | 1.61   | Needs<br>Improvement |  |  |
|      |                                                                                            |        |                      |  |  |
| 4    | The Institution ensures holistic education for overall development                         | 1.82   | B Grade              |  |  |
|      | The college maintains a cordial relationship with the alumni through annual                |        |                      |  |  |
| 5    | alumni reunions                                                                            | 1.97   | B Grade              |  |  |