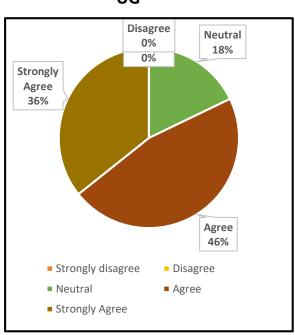

### 1. The Institution prepares and equips students for higher studies and employment

UG PG

#### 4. The Institution ensures holistic education for overall development

UG PG

5. The college maintains a cordial relationship with the alumni through annual alumni reunions

|      | UNION CHRISTIAN COLLEGE, ALUVA                                                             |        |                      |  |  |
|------|--------------------------------------------------------------------------------------------|--------|----------------------|--|--|
|      | Under graduate                                                                             | Englis | English              |  |  |
|      |                                                                                            | Grade  |                      |  |  |
| Q No | Question in Feedback form                                                                  | point  | Grade                |  |  |
|      | The Institution prepares and equips students for higher studies and                        |        |                      |  |  |
| 1    | employment                                                                                 | 1.95   | B Grade              |  |  |
|      |                                                                                            |        |                      |  |  |
| 2    | The curriculum is at par with the latest developments in the field.                        | 1.86   | B Grade              |  |  |
| 3    | The Institution addresses issues like human rights, values, environment, gender issues etc | 1.61   | Needs<br>Improvement |  |  |
|      |                                                                                            |        |                      |  |  |
| 4    | The Institution ensures holistic education for overall development                         | 1.82   | B Grade              |  |  |
|      | The college maintains a cordial relationship with the alumni through annual                |        |                      |  |  |
| 5    | alumni reunions                                                                            | 1.97   | B Grade              |  |  |