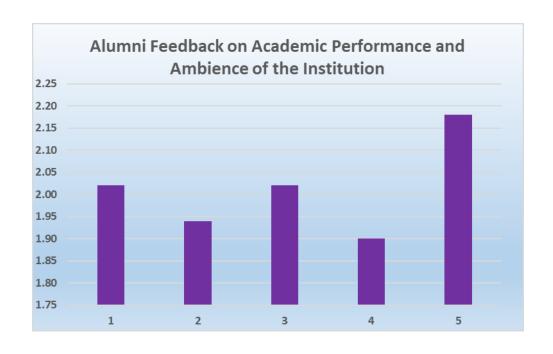

|      | UNION CHRISTIAN COLLEGE, ALUVA                                                              |       |         |  |  |
|------|---------------------------------------------------------------------------------------------|-------|---------|--|--|
|      | Post graduate                                                                               |       | English |  |  |
|      |                                                                                             | Grade |         |  |  |
| Q No | Question in Feedback form                                                                   | point | Grade   |  |  |
|      | The Institution prepares and equips students for higher studies and                         |       |         |  |  |
| 1    | employment                                                                                  | 2.06  | A Grade |  |  |
| 2    | The curriculum is at par with the latest developments in the field.                         | 1.83  | B Grade |  |  |
| 3    | The Institution addresses issues like human rights, values, environment, gender issues etc  | 1.76  | B Grade |  |  |
| 4    | The Institution ensures holistic education for overall development                          | 2.01  | A Grade |  |  |
| 5    | The college maintains a cordial relationship with the alumni through annual alumni reunions | 1.94  | B Grade |  |  |