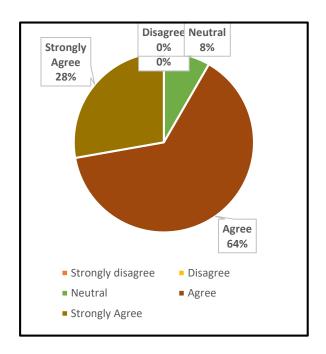

### 1. The Institution prepares and equips students for higher studies and employment

UG PG

#### 4. The Institution ensures holistic education for overall development

UG PG

5. The college maintains a cordial relationship with the alumni through annual alumni reunions

|      | UNION CHRISTIAN COLLEGE, ALUVA                                                             |        |                      |  |  |
|------|--------------------------------------------------------------------------------------------|--------|----------------------|--|--|
|      | Under graduate                                                                             | Englis | English              |  |  |
|      |                                                                                            | Grade  |                      |  |  |
| Q No | Question in Feedback form                                                                  | point  | Grade                |  |  |
|      | The Institution prepares and equips students for higher studies and                        |        |                      |  |  |
| 1    | employment                                                                                 | 1.95   | B Grade              |  |  |
|      |                                                                                            |        |                      |  |  |
| 2    | The curriculum is at par with the latest developments in the field.                        | 1.86   | B Grade              |  |  |
| 3    | The Institution addresses issues like human rights, values, environment, gender issues etc | 1.61   | Needs<br>Improvement |  |  |
|      |                                                                                            |        |                      |  |  |
| 4    | The Institution ensures holistic education for overall development                         | 1.82   | B Grade              |  |  |
|      | The college maintains a cordial relationship with the alumni through annual                |        |                      |  |  |
| 5    | alumni reunions                                                                            | 1.97   | B Grade              |  |  |