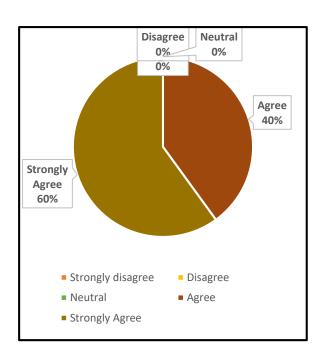

#### 4. The Institution ensures holistic education for overall development

UG PG

5. The college maintains a cordial relationship with the alumni through annual alumni reunions

|      | UNION CHRISTIAN COLLEGE, ALUVA                                                             |        |                      |  |  |
|------|--------------------------------------------------------------------------------------------|--------|----------------------|--|--|
|      | Under graduate                                                                             | Englis | English              |  |  |
|      |                                                                                            | Grade  |                      |  |  |
| Q No | Question in Feedback form                                                                  | point  | Grade                |  |  |
|      | The Institution prepares and equips students for higher studies and                        |        |                      |  |  |
| 1    | employment                                                                                 | 1.95   | B Grade              |  |  |
|      |                                                                                            |        |                      |  |  |
| 2    | The curriculum is at par with the latest developments in the field.                        | 1.86   | B Grade              |  |  |
| 3    | The Institution addresses issues like human rights, values, environment, gender issues etc | 1.61   | Needs<br>Improvement |  |  |
|      |                                                                                            |        |                      |  |  |
| 4    | The Institution ensures holistic education for overall development                         | 1.82   | B Grade              |  |  |
|      | The college maintains a cordial relationship with the alumni through annual                |        |                      |  |  |
| 5    | alumni reunions                                                                            | 1.97   | B Grade              |  |  |