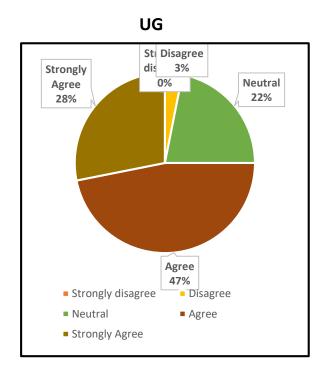

### 1. The Institution prepares and equips students for higher studies and employment

UG PG

#### 4. The Institution ensures holistic education for overall development

UG PG

5. The college maintains a cordial relationship with the alumni through annual alumni reunions

|      | UNION CHRISTIAN COLLEGE, ALUVA                                                             |        |                      |  |  |
|------|--------------------------------------------------------------------------------------------|--------|----------------------|--|--|
|      | Under graduate                                                                             | Englis | English              |  |  |
|      |                                                                                            | Grade  |                      |  |  |
| Q No | Question in Feedback form                                                                  | point  | Grade                |  |  |
|      | The Institution prepares and equips students for higher studies and                        |        |                      |  |  |
| 1    | employment                                                                                 | 1.95   | B Grade              |  |  |
|      |                                                                                            |        |                      |  |  |
| 2    | The curriculum is at par with the latest developments in the field.                        | 1.86   | B Grade              |  |  |
| 3    | The Institution addresses issues like human rights, values, environment, gender issues etc | 1.61   | Needs<br>Improvement |  |  |
|      |                                                                                            |        |                      |  |  |
| 4    | The Institution ensures holistic education for overall development                         | 1.82   | B Grade              |  |  |
|      | The college maintains a cordial relationship with the alumni through annual                |        |                      |  |  |
| 5    | alumni reunions                                                                            | 1.97   | B Grade              |  |  |