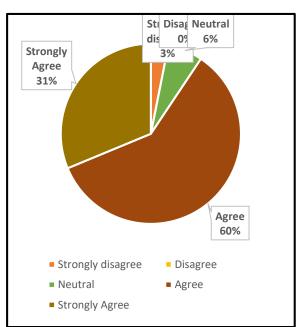

### 1. The Institution prepares and equips students for higher studies and employment

UG PG

#### 4. The Institution ensures holistic education for overall development

UG PG

5. The college maintains a cordial relationship with the alumni through annual alumni reunions

|      | UNION CHRISTIAN COLLEGE, ALUVA                                                             |        |                      |  |  |
|------|--------------------------------------------------------------------------------------------|--------|----------------------|--|--|
|      | Under graduate                                                                             | Englis | English              |  |  |
|      |                                                                                            | Grade  |                      |  |  |
| Q No | Question in Feedback form                                                                  | point  | Grade                |  |  |
|      | The Institution prepares and equips students for higher studies and                        |        |                      |  |  |
| 1    | employment                                                                                 | 1.95   | B Grade              |  |  |
|      |                                                                                            |        |                      |  |  |
| 2    | The curriculum is at par with the latest developments in the field.                        | 1.86   | B Grade              |  |  |
| 3    | The Institution addresses issues like human rights, values, environment, gender issues etc | 1.61   | Needs<br>Improvement |  |  |
|      |                                                                                            |        |                      |  |  |
| 4    | The Institution ensures holistic education for overall development                         | 1.82   | B Grade              |  |  |
|      | The college maintains a cordial relationship with the alumni through annual                |        |                      |  |  |
| 5    | alumni reunions                                                                            | 1.97   | B Grade              |  |  |