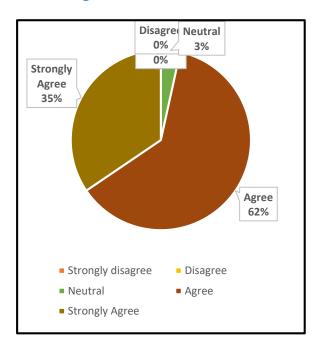

### 1. The Institution prepares and equips students for higher studies and employment

UG PG

#### 4. The Institution ensures holistic education for overall development

UG PG

5. The college maintains a cordial relationship with the alumni through annual alumni reunions

|      | UNION CHRISTIAN COLLEGE, ALUVA                                                             |        |                      |  |  |
|------|--------------------------------------------------------------------------------------------|--------|----------------------|--|--|
|      | Under graduate                                                                             | Englis | English              |  |  |
|      |                                                                                            | Grade  |                      |  |  |
| Q No | Question in Feedback form                                                                  | point  | Grade                |  |  |
|      | The Institution prepares and equips students for higher studies and                        |        |                      |  |  |
| 1    | employment                                                                                 | 1.95   | B Grade              |  |  |
|      |                                                                                            |        |                      |  |  |
| 2    | The curriculum is at par with the latest developments in the field.                        | 1.86   | B Grade              |  |  |
| 3    | The Institution addresses issues like human rights, values, environment, gender issues etc | 1.61   | Needs<br>Improvement |  |  |
|      |                                                                                            |        |                      |  |  |
| 4    | The Institution ensures holistic education for overall development                         | 1.82   | B Grade              |  |  |
|      | The college maintains a cordial relationship with the alumni through annual                |        |                      |  |  |
| 5    | alumni reunions                                                                            | 1.97   | B Grade              |  |  |