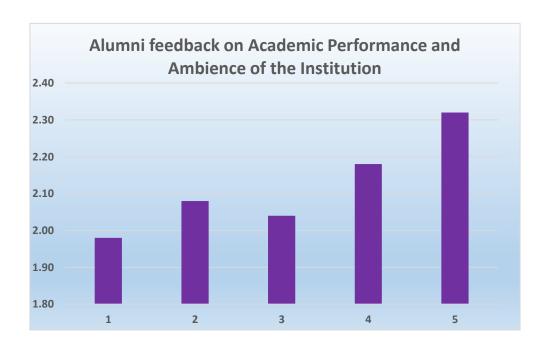

## Alumni Feedback Analysis (UG & PG) on Academic Performance and Ambience of the Institution (2022-2023)

#### 4. The Institution ensures holistic education for overall development

UG PG

5. The college maintains a cordial relationship with the alumni through annual alumni reunions

|      | UNION CHRISTIAN COLLEGE, ALUVA                                                             |        |                      |  |  |
|------|--------------------------------------------------------------------------------------------|--------|----------------------|--|--|
|      | Under graduate                                                                             | Englis | English              |  |  |
|      |                                                                                            | Grade  |                      |  |  |
| Q No | Question in Feedback form                                                                  | point  | Grade                |  |  |
|      | The Institution prepares and equips students for higher studies and                        |        |                      |  |  |
| 1    | employment                                                                                 | 1.95   | B Grade              |  |  |
|      |                                                                                            |        |                      |  |  |
| 2    | The curriculum is at par with the latest developments in the field.                        | 1.86   | B Grade              |  |  |
| 3    | The Institution addresses issues like human rights, values, environment, gender issues etc | 1.61   | Needs<br>Improvement |  |  |
|      |                                                                                            |        |                      |  |  |
| 4    | The Institution ensures holistic education for overall development                         | 1.82   | B Grade              |  |  |
|      | The college maintains a cordial relationship with the alumni through annual                |        |                      |  |  |
| 5    | alumni reunions                                                                            | 1.97   | B Grade              |  |  |

|      | UNION CHRISTIAN COLLEGE, ALUVA                                                              |       |         |  |  |
|------|---------------------------------------------------------------------------------------------|-------|---------|--|--|
|      | Post graduate                                                                               |       | English |  |  |
|      |                                                                                             | Grade |         |  |  |
| Q No | Question in Feedback form                                                                   | point | Grade   |  |  |
|      | The Institution prepares and equips students for higher studies and                         |       |         |  |  |
| 1    | employment                                                                                  | 2.06  | A Grade |  |  |
| 2    | The curriculum is at par with the latest developments in the field.                         | 1.83  | B Grade |  |  |
| 3    | The Institution addresses issues like human rights, values, environment, gender issues etc  | 1.76  | B Grade |  |  |
| 4    | The Institution ensures holistic education for overall development                          | 2.01  | A Grade |  |  |
| 5    | The college maintains a cordial relationship with the alumni through annual alumni reunions | 1.94  | B Grade |  |  |