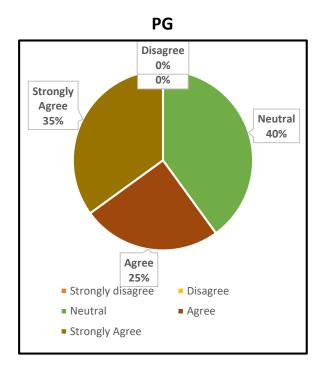

#### 4. The Institution ensures holistic education for overall development

UG PG

5. The college maintains a cordial relationship with the alumni through annual alumni reunions

|      | UNION CHRISTIAN COLLEGE, ALUVA                                                             |        |                      |  |  |
|------|--------------------------------------------------------------------------------------------|--------|----------------------|--|--|
|      | Under graduate                                                                             | Englis | English              |  |  |
|      |                                                                                            | Grade  |                      |  |  |
| Q No | Question in Feedback form                                                                  | point  | Grade                |  |  |
|      | The Institution prepares and equips students for higher studies and                        |        |                      |  |  |
| 1    | employment                                                                                 | 1.95   | B Grade              |  |  |
|      |                                                                                            |        |                      |  |  |
| 2    | The curriculum is at par with the latest developments in the field.                        | 1.86   | B Grade              |  |  |
| 3    | The Institution addresses issues like human rights, values, environment, gender issues etc | 1.61   | Needs<br>Improvement |  |  |
|      |                                                                                            |        |                      |  |  |
| 4    | The Institution ensures holistic education for overall development                         | 1.82   | B Grade              |  |  |
|      | The college maintains a cordial relationship with the alumni through annual                |        |                      |  |  |
| 5    | alumni reunions                                                                            | 1.97   | B Grade              |  |  |