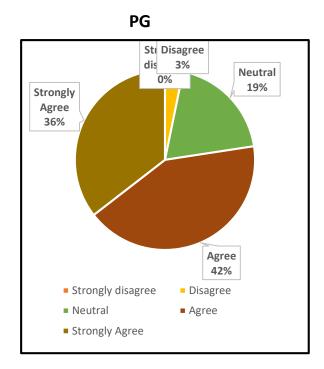

### 1. The Institution prepares and equips students for higher studies and employment

UG PG

#### 4. The Institution ensures holistic education for overall development

UG PG

5. The college maintains a cordial relationship with the alumni through annual alumni reunions

|      | UNION CHRISTIAN COLLEGE, ALUVA                                                             |        |                      |  |  |
|------|--------------------------------------------------------------------------------------------|--------|----------------------|--|--|
|      | Under graduate                                                                             | Englis | English              |  |  |
|      |                                                                                            | Grade  |                      |  |  |
| Q No | Question in Feedback form                                                                  | point  | Grade                |  |  |
|      | The Institution prepares and equips students for higher studies and                        |        |                      |  |  |
| 1    | employment                                                                                 | 1.95   | B Grade              |  |  |
|      |                                                                                            |        |                      |  |  |
| 2    | The curriculum is at par with the latest developments in the field.                        | 1.86   | B Grade              |  |  |
| 3    | The Institution addresses issues like human rights, values, environment, gender issues etc | 1.61   | Needs<br>Improvement |  |  |
|      |                                                                                            |        |                      |  |  |
| 4    | The Institution ensures holistic education for overall development                         | 1.82   | B Grade              |  |  |
|      | The college maintains a cordial relationship with the alumni through annual                |        |                      |  |  |
| 5    | alumni reunions                                                                            | 1.97   | B Grade              |  |  |