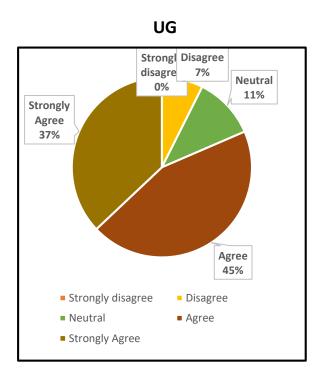

#### 4. The Institution ensures holistic education for overall development

UG PG

5. The college maintains a cordial relationship with the alumni through annual alumni reunions

|      | UNION CHRISTIAN COLLEGE, ALUVA                                                             |        |                      |  |  |
|------|--------------------------------------------------------------------------------------------|--------|----------------------|--|--|
|      | Under graduate                                                                             | Englis | English              |  |  |
|      |                                                                                            | Grade  |                      |  |  |
| Q No | Question in Feedback form                                                                  | point  | Grade                |  |  |
|      | The Institution prepares and equips students for higher studies and                        |        |                      |  |  |
| 1    | employment                                                                                 | 1.95   | B Grade              |  |  |
|      |                                                                                            |        |                      |  |  |
| 2    | The curriculum is at par with the latest developments in the field.                        | 1.86   | B Grade              |  |  |
| 3    | The Institution addresses issues like human rights, values, environment, gender issues etc | 1.61   | Needs<br>Improvement |  |  |
|      |                                                                                            |        |                      |  |  |
| 4    | The Institution ensures holistic education for overall development                         | 1.82   | B Grade              |  |  |
|      | The college maintains a cordial relationship with the alumni through annual                |        |                      |  |  |
| 5    | alumni reunions                                                                            | 1.97   | B Grade              |  |  |