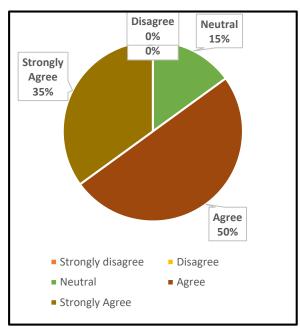

### 1. The Institution prepares and equips students for higher studies and employment

UG PG

#### 4. The Institution ensures holistic education for overall development

UG PG

5. The college maintains a cordial relationship with the alumni through annual alumni reunions

|      | UNION CHRISTIAN COLLEGE, ALUVA                                                             |        |                      |  |  |
|------|--------------------------------------------------------------------------------------------|--------|----------------------|--|--|
|      | Under graduate                                                                             | Englis | English              |  |  |
|      |                                                                                            | Grade  |                      |  |  |
| Q No | Question in Feedback form                                                                  | point  | Grade                |  |  |
|      | The Institution prepares and equips students for higher studies and                        |        |                      |  |  |
| 1    | employment                                                                                 | 1.95   | B Grade              |  |  |
|      |                                                                                            |        |                      |  |  |
| 2    | The curriculum is at par with the latest developments in the field.                        | 1.86   | B Grade              |  |  |
| 3    | The Institution addresses issues like human rights, values, environment, gender issues etc | 1.61   | Needs<br>Improvement |  |  |
|      |                                                                                            |        |                      |  |  |
| 4    | The Institution ensures holistic education for overall development                         | 1.82   | B Grade              |  |  |
|      | The college maintains a cordial relationship with the alumni through annual                |        |                      |  |  |
| 5    | alumni reunions                                                                            | 1.97   | B Grade              |  |  |