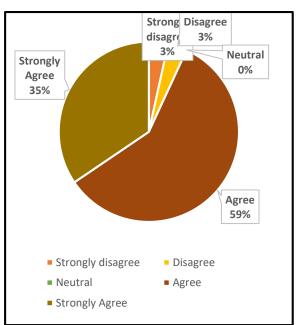

### 1. The Institution prepares and equips students for higher studies and employment

UG PG

#### 4. The Institution ensures holistic education for overall development

UG PG

5. The college maintains a cordial relationship with the alumni through annual alumni reunions

|      | UNION CHRISTIAN COLLEGE, ALUVA                                                             |        |                      |  |  |
|------|--------------------------------------------------------------------------------------------|--------|----------------------|--|--|
|      | Under graduate                                                                             | Englis | English              |  |  |
|      |                                                                                            | Grade  |                      |  |  |
| Q No | Question in Feedback form                                                                  | point  | Grade                |  |  |
|      | The Institution prepares and equips students for higher studies and                        |        |                      |  |  |
| 1    | employment                                                                                 | 1.95   | B Grade              |  |  |
|      |                                                                                            |        |                      |  |  |
| 2    | The curriculum is at par with the latest developments in the field.                        | 1.86   | B Grade              |  |  |
| 3    | The Institution addresses issues like human rights, values, environment, gender issues etc | 1.61   | Needs<br>Improvement |  |  |
|      |                                                                                            |        |                      |  |  |
| 4    | The Institution ensures holistic education for overall development                         | 1.82   | B Grade              |  |  |
|      | The college maintains a cordial relationship with the alumni through annual                |        |                      |  |  |
| 5    | alumni reunions                                                                            | 1.97   | B Grade              |  |  |