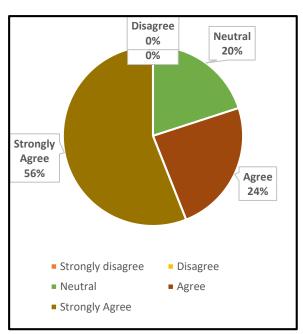

#### 4. The Institution ensures holistic education for overall development

UG PG

5. The college maintains a cordial relationship with the alumni through annual alumni reunions

|      | UNION CHRISTIAN COLLEGE, ALUVA                                                             |        |                      |  |  |
|------|--------------------------------------------------------------------------------------------|--------|----------------------|--|--|
|      | Under graduate                                                                             | Englis | English              |  |  |
|      |                                                                                            | Grade  |                      |  |  |
| Q No | Question in Feedback form                                                                  | point  | Grade                |  |  |
|      | The Institution prepares and equips students for higher studies and                        |        |                      |  |  |
| 1    | employment                                                                                 | 1.95   | B Grade              |  |  |
|      |                                                                                            |        |                      |  |  |
| 2    | The curriculum is at par with the latest developments in the field.                        | 1.86   | B Grade              |  |  |
| 3    | The Institution addresses issues like human rights, values, environment, gender issues etc | 1.61   | Needs<br>Improvement |  |  |
|      |                                                                                            |        |                      |  |  |
| 4    | The Institution ensures holistic education for overall development                         | 1.82   | B Grade              |  |  |
|      | The college maintains a cordial relationship with the alumni through annual                |        |                      |  |  |
| 5    | alumni reunions                                                                            | 1.97   | B Grade              |  |  |