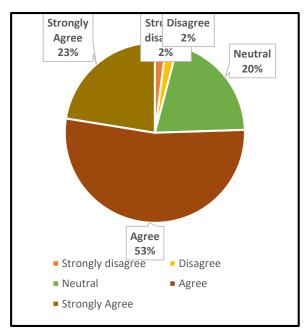

### 1. The Institution prepares and equips students for higher studies and employment

UG PG

#### 4. The Institution ensures holistic education for overall development

UG PG

5. The college maintains a cordial relationship with the alumni through annual alumni reunions

|      | UNION CHRISTIAN COLLEGE, ALUVA                                                             |        |                      |  |  |
|------|--------------------------------------------------------------------------------------------|--------|----------------------|--|--|
|      | Under graduate                                                                             | Englis | English              |  |  |
|      |                                                                                            | Grade  |                      |  |  |
| Q No | Question in Feedback form                                                                  | point  | Grade                |  |  |
|      | The Institution prepares and equips students for higher studies and                        |        |                      |  |  |
| 1    | employment                                                                                 | 1.95   | B Grade              |  |  |
|      |                                                                                            |        |                      |  |  |
| 2    | The curriculum is at par with the latest developments in the field.                        | 1.86   | B Grade              |  |  |
| 3    | The Institution addresses issues like human rights, values, environment, gender issues etc | 1.61   | Needs<br>Improvement |  |  |
|      |                                                                                            |        |                      |  |  |
| 4    | The Institution ensures holistic education for overall development                         | 1.82   | B Grade              |  |  |
|      | The college maintains a cordial relationship with the alumni through annual                |        |                      |  |  |
| 5    | alumni reunions                                                                            | 1.97   | B Grade              |  |  |