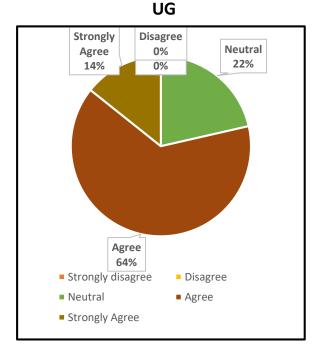

#### 4. The Institution ensures holistic education for overall development

UG PG

5. The college maintains a cordial relationship with the alumni through annual alumni reunions

|      | UNION CHRISTIAN COLLEGE, ALUVA                                                             |        |                      |  |  |
|------|--------------------------------------------------------------------------------------------|--------|----------------------|--|--|
|      | Under graduate                                                                             | Englis | English              |  |  |
|      |                                                                                            | Grade  |                      |  |  |
| Q No | Question in Feedback form                                                                  | point  | Grade                |  |  |
|      | The Institution prepares and equips students for higher studies and                        |        |                      |  |  |
| 1    | employment                                                                                 | 1.95   | B Grade              |  |  |
|      |                                                                                            |        |                      |  |  |
| 2    | The curriculum is at par with the latest developments in the field.                        | 1.86   | B Grade              |  |  |
| 3    | The Institution addresses issues like human rights, values, environment, gender issues etc | 1.61   | Needs<br>Improvement |  |  |
|      |                                                                                            |        |                      |  |  |
| 4    | The Institution ensures holistic education for overall development                         | 1.82   | B Grade              |  |  |
|      | The college maintains a cordial relationship with the alumni through annual                |        |                      |  |  |
| 5    | alumni reunions                                                                            | 1.97   | B Grade              |  |  |