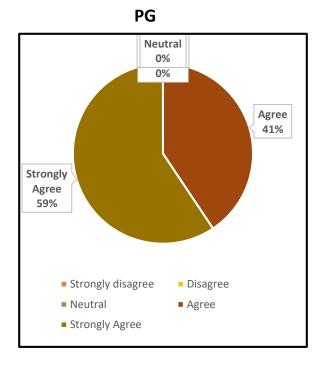

### 1. The Institution prepares and equips students for higher studies and employment

UG PG

#### 4. The Institution ensures holistic education for overall development

UG PG

5. The college maintains a cordial relationship with the alumni through annual alumni reunions

|      | UNION CHRISTIAN COLLEGE, ALUVA                                                             |        |                      |  |  |
|------|--------------------------------------------------------------------------------------------|--------|----------------------|--|--|
|      | Under graduate                                                                             | Englis | English              |  |  |
|      |                                                                                            | Grade  |                      |  |  |
| Q No | Question in Feedback form                                                                  | point  | Grade                |  |  |
|      | The Institution prepares and equips students for higher studies and                        |        |                      |  |  |
| 1    | employment                                                                                 | 1.95   | B Grade              |  |  |
|      |                                                                                            |        |                      |  |  |
| 2    | The curriculum is at par with the latest developments in the field.                        | 1.86   | B Grade              |  |  |
| 3    | The Institution addresses issues like human rights, values, environment, gender issues etc | 1.61   | Needs<br>Improvement |  |  |
|      |                                                                                            |        |                      |  |  |
| 4    | The Institution ensures holistic education for overall development                         | 1.82   | B Grade              |  |  |
|      | The college maintains a cordial relationship with the alumni through annual                |        |                      |  |  |
| 5    | alumni reunions                                                                            | 1.97   | B Grade              |  |  |