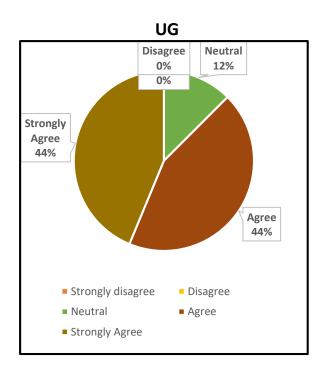

#### 4. The Institution ensures holistic education for overall development

UG PG

5. The college maintains a cordial relationship with the alumni through annual alumni reunions

|      | UNION CHRISTIAN COLLEGE, ALUVA                                                             |        |                      |  |  |
|------|--------------------------------------------------------------------------------------------|--------|----------------------|--|--|
|      | Under graduate                                                                             | Englis | English              |  |  |
|      |                                                                                            | Grade  |                      |  |  |
| Q No | Question in Feedback form                                                                  | point  | Grade                |  |  |
|      | The Institution prepares and equips students for higher studies and                        |        |                      |  |  |
| 1    | employment                                                                                 | 1.95   | B Grade              |  |  |
|      |                                                                                            |        |                      |  |  |
| 2    | The curriculum is at par with the latest developments in the field.                        | 1.86   | B Grade              |  |  |
| 3    | The Institution addresses issues like human rights, values, environment, gender issues etc | 1.61   | Needs<br>Improvement |  |  |
|      |                                                                                            |        |                      |  |  |
| 4    | The Institution ensures holistic education for overall development                         | 1.82   | B Grade              |  |  |
|      | The college maintains a cordial relationship with the alumni through annual                |        |                      |  |  |
| 5    | alumni reunions                                                                            | 1.97   | B Grade              |  |  |