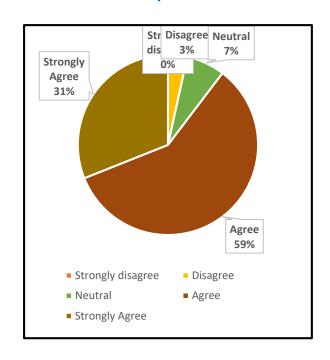

### 1. The Institution prepares and equips students for higher studies and employment

UG PG

#### 4. The Institution ensures holistic education for overall development

UG PG

5. The college maintains a cordial relationship with the alumni through annual alumni reunions

|      | UNION CHRISTIAN COLLEGE, ALUVA                                                             |        |                      |  |  |
|------|--------------------------------------------------------------------------------------------|--------|----------------------|--|--|
|      | Under graduate                                                                             | Englis | English              |  |  |
|      |                                                                                            | Grade  |                      |  |  |
| Q No | Question in Feedback form                                                                  | point  | Grade                |  |  |
|      | The Institution prepares and equips students for higher studies and                        |        |                      |  |  |
| 1    | employment                                                                                 | 1.95   | B Grade              |  |  |
|      |                                                                                            |        |                      |  |  |
| 2    | The curriculum is at par with the latest developments in the field.                        | 1.86   | B Grade              |  |  |
| 3    | The Institution addresses issues like human rights, values, environment, gender issues etc | 1.61   | Needs<br>Improvement |  |  |
|      |                                                                                            |        |                      |  |  |
| 4    | The Institution ensures holistic education for overall development                         | 1.82   | B Grade              |  |  |
|      | The college maintains a cordial relationship with the alumni through annual                |        |                      |  |  |
| 5    | alumni reunions                                                                            | 1.97   | B Grade              |  |  |