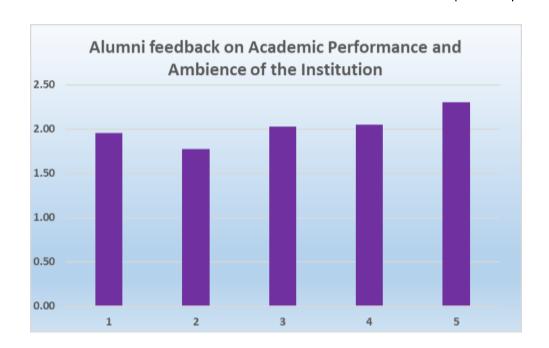

|      | UNION CHRISTIAN COLLEGE, ALUVA                                                              |       |         |  |  |
|------|---------------------------------------------------------------------------------------------|-------|---------|--|--|
|      | Post graduate                                                                               |       | English |  |  |
|      |                                                                                             | Grade |         |  |  |
| Q No | Question in Feedback form                                                                   | point | Grade   |  |  |
|      | The Institution prepares and equips students for higher studies and                         |       |         |  |  |
| 1    | employment                                                                                  | 2.06  | A Grade |  |  |
| 2    | The curriculum is at par with the latest developments in the field.                         | 1.83  | B Grade |  |  |
| 3    | The Institution addresses issues like human rights, values, environment, gender issues etc  | 1.76  | B Grade |  |  |
| 4    | The Institution ensures holistic education for overall development                          | 2.01  | A Grade |  |  |
| 5    | The college maintains a cordial relationship with the alumni through annual alumni reunions | 1.94  | B Grade |  |  |