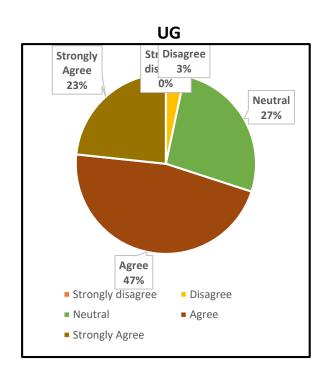

#### 4. The Institution ensures holistic education for overall development

UG PG

5. The college maintains a cordial relationship with the alumni through annual alumni reunions

|      | UNION CHRISTIAN COLLEGE, ALUVA                                                             |        |                      |  |  |
|------|--------------------------------------------------------------------------------------------|--------|----------------------|--|--|
|      | Under graduate                                                                             | Englis | English              |  |  |
|      |                                                                                            | Grade  |                      |  |  |
| Q No | Question in Feedback form                                                                  | point  | Grade                |  |  |
|      | The Institution prepares and equips students for higher studies and                        |        |                      |  |  |
| 1    | employment                                                                                 | 1.95   | B Grade              |  |  |
|      |                                                                                            |        |                      |  |  |
| 2    | The curriculum is at par with the latest developments in the field.                        | 1.86   | B Grade              |  |  |
| 3    | The Institution addresses issues like human rights, values, environment, gender issues etc | 1.61   | Needs<br>Improvement |  |  |
|      |                                                                                            |        |                      |  |  |
| 4    | The Institution ensures holistic education for overall development                         | 1.82   | B Grade              |  |  |
|      | The college maintains a cordial relationship with the alumni through annual                |        |                      |  |  |
| 5    | alumni reunions                                                                            | 1.97   | B Grade              |  |  |