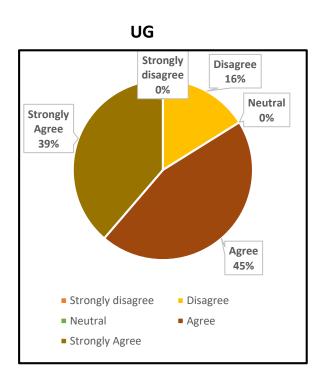

### 1. The Institution prepares and equips students for higher studies and employment

UG PG

#### 4. The Institution ensures holistic education for overall development

UG PG

5. The college maintains a cordial relationship with the alumni through annual alumni reunions

|      | UNION CHRISTIAN COLLEGE, ALUVA                                                             |        |                      |  |  |
|------|--------------------------------------------------------------------------------------------|--------|----------------------|--|--|
|      | Under graduate                                                                             | Englis | English              |  |  |
|      |                                                                                            | Grade  |                      |  |  |
| Q No | Question in Feedback form                                                                  | point  | Grade                |  |  |
|      | The Institution prepares and equips students for higher studies and                        |        |                      |  |  |
| 1    | employment                                                                                 | 1.95   | B Grade              |  |  |
|      |                                                                                            |        |                      |  |  |
| 2    | The curriculum is at par with the latest developments in the field.                        | 1.86   | B Grade              |  |  |
| 3    | The Institution addresses issues like human rights, values, environment, gender issues etc | 1.61   | Needs<br>Improvement |  |  |
|      |                                                                                            |        |                      |  |  |
| 4    | The Institution ensures holistic education for overall development                         | 1.82   | B Grade              |  |  |
|      | The college maintains a cordial relationship with the alumni through annual                |        |                      |  |  |
| 5    | alumni reunions                                                                            | 1.97   | B Grade              |  |  |