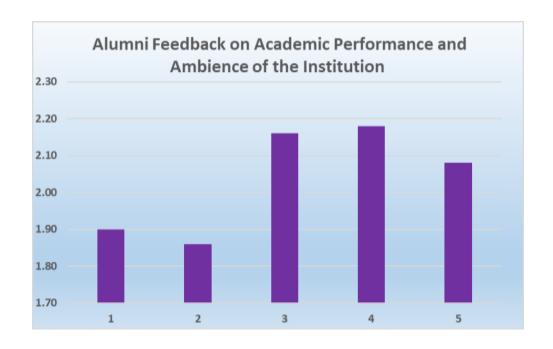

## Alumni Feedback Analysis (UG & PG) on Academic Performance and Ambience of the Institution (2022-2023)

### 4. The Institution ensures holistic education for overall development

UG PG

|      | UNION CHRISTIAN COLLEGE, ALUVA                                                             |       |           |  |  |
|------|--------------------------------------------------------------------------------------------|-------|-----------|--|--|
|      | Under graduate                                                                             |       | Malayalam |  |  |
|      |                                                                                            | Grade |           |  |  |
| Q No | Question in Feedback form                                                                  | point | Grade     |  |  |
|      | The Institution prepares and equips students for higher studies and                        |       |           |  |  |
| 1    | employment                                                                                 | 2.03  | A Grade   |  |  |
| 2    | The curriculum is at par with the latest developments in the field.                        | 1.92  | B Grade   |  |  |
| 3    | The Institution addresses issues like human rights, values, environment, gender issues etc | 1.79  | B Grade   |  |  |
|      | 80                                                                                         |       | 2 0.440   |  |  |
| 4    | The Institution ensures holistic education for overall development                         | 2.03  | A Grade   |  |  |
|      | The college maintains a cordial relationship with the alumni through annual                |       |           |  |  |
| 5    | alumni reunions                                                                            | 2.06  | A Grade   |  |  |

|      | UNION CHRISTIAN COLLEGE, ALUVA                                                              |           |         |  |  |
|------|---------------------------------------------------------------------------------------------|-----------|---------|--|--|
|      | Post graduate                                                                               | Malayalam |         |  |  |
|      |                                                                                             | Grade     |         |  |  |
| Q No | Question in Feedback form                                                                   | point     | Grade   |  |  |
|      | The Institution prepares and equips students for higher studies and                         |           |         |  |  |
| 1    | employment                                                                                  | 2.00      | A Grade |  |  |
| 2    | The curriculum is at par with the latest developments in the field.                         | 2.02      | A Grade |  |  |
| 3    | The Institution addresses issues like human rights, values, environment, gender issues etc  | 1.96      | B Grade |  |  |
| 4    | The Institution ensures holistic education for overall development                          | 2.04      | A Grade |  |  |
| 5    | The college maintains a cordial relationship with the alumni through annual alumni reunions | 2.08      | A Grade |  |  |