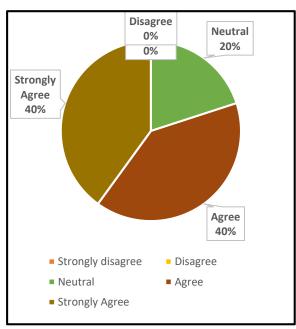

### 1. The Institution prepares and equips students for higher studies and employment

UG PG

#### 4. The Institution ensures holistic education for overall development

UG PG

5. The college maintains a cordial relationship with the alumni through annual alumni reunions

|      | UNION CHRISTIAN COLLEGE, ALUVA                                                             |        |                      |  |  |
|------|--------------------------------------------------------------------------------------------|--------|----------------------|--|--|
|      | Under graduate                                                                             | Englis | English              |  |  |
|      |                                                                                            | Grade  |                      |  |  |
| Q No | Question in Feedback form                                                                  | point  | Grade                |  |  |
|      | The Institution prepares and equips students for higher studies and                        |        |                      |  |  |
| 1    | employment                                                                                 | 1.95   | B Grade              |  |  |
|      |                                                                                            |        |                      |  |  |
| 2    | The curriculum is at par with the latest developments in the field.                        | 1.86   | B Grade              |  |  |
| 3    | The Institution addresses issues like human rights, values, environment, gender issues etc | 1.61   | Needs<br>Improvement |  |  |
|      |                                                                                            |        |                      |  |  |
| 4    | The Institution ensures holistic education for overall development                         | 1.82   | B Grade              |  |  |
|      | The college maintains a cordial relationship with the alumni through annual                |        |                      |  |  |
| 5    | alumni reunions                                                                            | 1.97   | B Grade              |  |  |