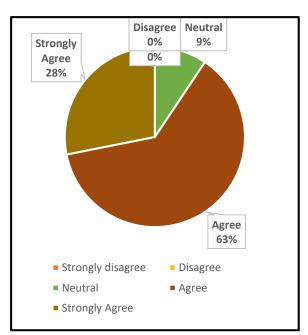

### 1. The Institution prepares and equips students for higher studies and employment

UG PG

#### 4. The Institution ensures holistic education for overall development

UG PG

5. The college maintains a cordial relationship with the alumni through annual alumni reunions

|      | UNION CHRISTIAN COLLEGE, ALUVA                                                             |        |                      |  |  |
|------|--------------------------------------------------------------------------------------------|--------|----------------------|--|--|
|      | Under graduate                                                                             | Englis | English              |  |  |
|      |                                                                                            | Grade  |                      |  |  |
| Q No | Question in Feedback form                                                                  | point  | Grade                |  |  |
|      | The Institution prepares and equips students for higher studies and                        |        |                      |  |  |
| 1    | employment                                                                                 | 1.95   | B Grade              |  |  |
|      |                                                                                            |        |                      |  |  |
| 2    | The curriculum is at par with the latest developments in the field.                        | 1.86   | B Grade              |  |  |
| 3    | The Institution addresses issues like human rights, values, environment, gender issues etc | 1.61   | Needs<br>Improvement |  |  |
|      |                                                                                            |        |                      |  |  |
| 4    | The Institution ensures holistic education for overall development                         | 1.82   | B Grade              |  |  |
|      | The college maintains a cordial relationship with the alumni through annual                |        |                      |  |  |
| 5    | alumni reunions                                                                            | 1.97   | B Grade              |  |  |