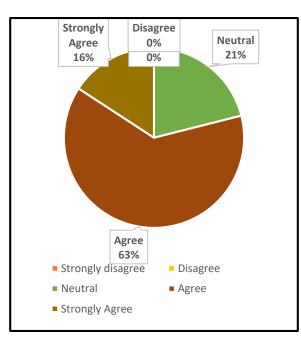

### 1. The Institution prepares and equips students for higher studies and employment

UG PG

#### 4. The Institution ensures holistic education for overall development

UG PG

5. The college maintains a cordial relationship with the alumni through annual alumni reunions

|      | UNION CHRISTIAN COLLEGE, ALUVA                                                             |        |                      |  |  |
|------|--------------------------------------------------------------------------------------------|--------|----------------------|--|--|
|      | Under graduate                                                                             | Englis | English              |  |  |
|      |                                                                                            | Grade  |                      |  |  |
| Q No | Question in Feedback form                                                                  | point  | Grade                |  |  |
|      | The Institution prepares and equips students for higher studies and                        |        |                      |  |  |
| 1    | employment                                                                                 | 1.95   | B Grade              |  |  |
|      |                                                                                            |        |                      |  |  |
| 2    | The curriculum is at par with the latest developments in the field.                        | 1.86   | B Grade              |  |  |
| 3    | The Institution addresses issues like human rights, values, environment, gender issues etc | 1.61   | Needs<br>Improvement |  |  |
|      |                                                                                            |        |                      |  |  |
| 4    | The Institution ensures holistic education for overall development                         | 1.82   | B Grade              |  |  |
|      | The college maintains a cordial relationship with the alumni through annual                |        |                      |  |  |
| 5    | alumni reunions                                                                            | 1.97   | B Grade              |  |  |