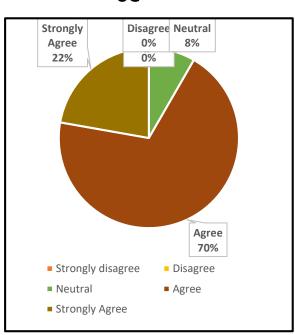

### 1. The Institution prepares and equips students for higher studies and employment

UG PG

#### 4. The Institution ensures holistic education for overall development

UG PG

5. The college maintains a cordial relationship with the alumni through annual alumni reunions

|      | UNION CHRISTIAN COLLEGE, ALUVA                                                             |        |                      |  |  |
|------|--------------------------------------------------------------------------------------------|--------|----------------------|--|--|
|      | Under graduate                                                                             | Englis | English              |  |  |
|      |                                                                                            | Grade  |                      |  |  |
| Q No | Question in Feedback form                                                                  | point  | Grade                |  |  |
|      | The Institution prepares and equips students for higher studies and                        |        |                      |  |  |
| 1    | employment                                                                                 | 1.95   | B Grade              |  |  |
|      |                                                                                            |        |                      |  |  |
| 2    | The curriculum is at par with the latest developments in the field.                        | 1.86   | B Grade              |  |  |
| 3    | The Institution addresses issues like human rights, values, environment, gender issues etc | 1.61   | Needs<br>Improvement |  |  |
|      |                                                                                            |        |                      |  |  |
| 4    | The Institution ensures holistic education for overall development                         | 1.82   | B Grade              |  |  |
|      | The college maintains a cordial relationship with the alumni through annual                |        |                      |  |  |
| 5    | alumni reunions                                                                            | 1.97   | B Grade              |  |  |