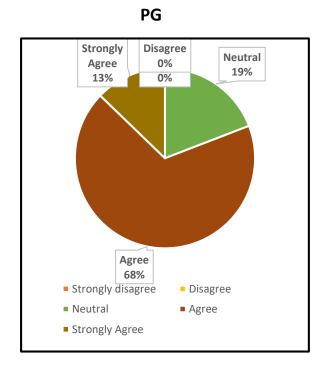

### 1. The Institution prepares and equips students for higher studies and employment

UG PG

#### 4. The Institution ensures holistic education for overall development

UG PG

5. The college maintains a cordial relationship with the alumni through annual alumni reunions

|      | UNION CHRISTIAN COLLEGE, ALUVA                                                             |        |                      |  |  |
|------|--------------------------------------------------------------------------------------------|--------|----------------------|--|--|
|      | Under graduate                                                                             | Englis | English              |  |  |
|      |                                                                                            | Grade  |                      |  |  |
| Q No | Question in Feedback form                                                                  | point  | Grade                |  |  |
|      | The Institution prepares and equips students for higher studies and                        |        |                      |  |  |
| 1    | employment                                                                                 | 1.95   | B Grade              |  |  |
|      |                                                                                            |        |                      |  |  |
| 2    | The curriculum is at par with the latest developments in the field.                        | 1.86   | B Grade              |  |  |
| 3    | The Institution addresses issues like human rights, values, environment, gender issues etc | 1.61   | Needs<br>Improvement |  |  |
|      |                                                                                            |        |                      |  |  |
| 4    | The Institution ensures holistic education for overall development                         | 1.82   | B Grade              |  |  |
|      | The college maintains a cordial relationship with the alumni through annual                |        |                      |  |  |
| 5    | alumni reunions                                                                            | 1.97   | B Grade              |  |  |