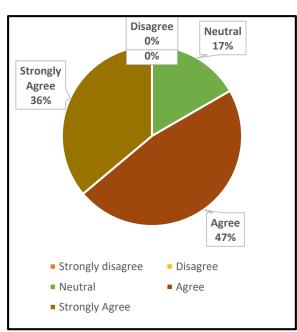

### 1. The Institution prepares and equips students for higher studies and employment

UG PG

#### 4. The Institution ensures holistic education for overall development

UG PG

5. The college maintains a cordial relationship with the alumni through annual alumni reunions

|      | UNION CHRISTIAN COLLEGE, ALUVA                                                             |        |                      |  |  |
|------|--------------------------------------------------------------------------------------------|--------|----------------------|--|--|
|      | Under graduate                                                                             | Englis | English              |  |  |
|      |                                                                                            | Grade  |                      |  |  |
| Q No | Question in Feedback form                                                                  | point  | Grade                |  |  |
|      | The Institution prepares and equips students for higher studies and                        |        |                      |  |  |
| 1    | employment                                                                                 | 1.95   | B Grade              |  |  |
|      |                                                                                            |        |                      |  |  |
| 2    | The curriculum is at par with the latest developments in the field.                        | 1.86   | B Grade              |  |  |
| 3    | The Institution addresses issues like human rights, values, environment, gender issues etc | 1.61   | Needs<br>Improvement |  |  |
|      |                                                                                            |        |                      |  |  |
| 4    | The Institution ensures holistic education for overall development                         | 1.82   | B Grade              |  |  |
|      | The college maintains a cordial relationship with the alumni through annual                |        |                      |  |  |
| 5    | alumni reunions                                                                            | 1.97   | B Grade              |  |  |