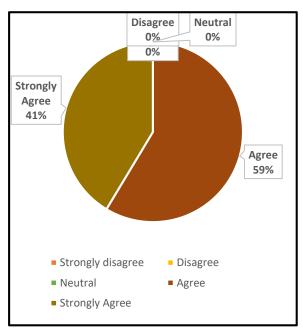

### 1. The Institution prepares and equips students for higher studies and employment

UG PG

#### 4. The Institution ensures holistic education for overall development

UG PG

5. The college maintains a cordial relationship with the alumni through annual alumni reunions

|      | UNION CHRISTIAN COLLEGE, ALUVA                                                             |        |                      |  |  |
|------|--------------------------------------------------------------------------------------------|--------|----------------------|--|--|
|      | Under graduate                                                                             | Englis | English              |  |  |
|      |                                                                                            | Grade  |                      |  |  |
| Q No | Question in Feedback form                                                                  | point  | Grade                |  |  |
|      | The Institution prepares and equips students for higher studies and                        |        |                      |  |  |
| 1    | employment                                                                                 | 1.95   | B Grade              |  |  |
|      |                                                                                            |        |                      |  |  |
| 2    | The curriculum is at par with the latest developments in the field.                        | 1.86   | B Grade              |  |  |
| 3    | The Institution addresses issues like human rights, values, environment, gender issues etc | 1.61   | Needs<br>Improvement |  |  |
|      |                                                                                            |        |                      |  |  |
| 4    | The Institution ensures holistic education for overall development                         | 1.82   | B Grade              |  |  |
|      | The college maintains a cordial relationship with the alumni through annual                |        |                      |  |  |
| 5    | alumni reunions                                                                            | 1.97   | B Grade              |  |  |