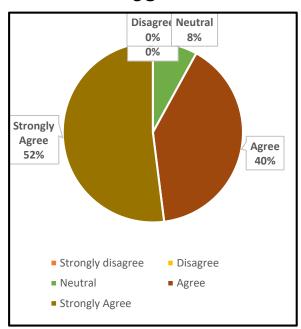

#### 4. The Institution ensures holistic education for overall development

UG PG

5. The college maintains a cordial relationship with the alumni through annual alumni reunions

|      | UNION CHRISTIAN COLLEGE, ALUVA                                                             |        |                      |  |  |
|------|--------------------------------------------------------------------------------------------|--------|----------------------|--|--|
|      | Under graduate                                                                             | Englis | English              |  |  |
|      |                                                                                            | Grade  |                      |  |  |
| Q No | Question in Feedback form                                                                  | point  | Grade                |  |  |
|      | The Institution prepares and equips students for higher studies and                        |        |                      |  |  |
| 1    | employment                                                                                 | 1.95   | B Grade              |  |  |
|      |                                                                                            |        |                      |  |  |
| 2    | The curriculum is at par with the latest developments in the field.                        | 1.86   | B Grade              |  |  |
| 3    | The Institution addresses issues like human rights, values, environment, gender issues etc | 1.61   | Needs<br>Improvement |  |  |
|      |                                                                                            |        |                      |  |  |
| 4    | The Institution ensures holistic education for overall development                         | 1.82   | B Grade              |  |  |
|      | The college maintains a cordial relationship with the alumni through annual                |        |                      |  |  |
| 5    | alumni reunions                                                                            | 1.97   | B Grade              |  |  |