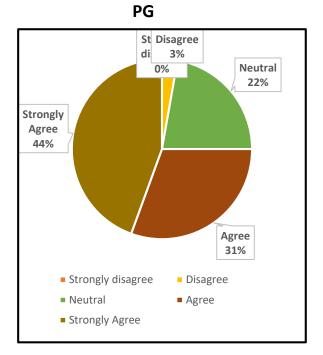

### 1. The Institution prepares and equips students for higher studies and employment

UG PG

#### 4. The Institution ensures holistic education for overall development

UG PG

5. The college maintains a cordial relationship with the alumni through annual alumni reunions

|      | UNION CHRISTIAN COLLEGE, ALUVA                                                             |        |                      |  |  |
|------|--------------------------------------------------------------------------------------------|--------|----------------------|--|--|
|      | Under graduate                                                                             | Englis | English              |  |  |
|      |                                                                                            | Grade  |                      |  |  |
| Q No | Question in Feedback form                                                                  | point  | Grade                |  |  |
|      | The Institution prepares and equips students for higher studies and                        |        |                      |  |  |
| 1    | employment                                                                                 | 1.95   | B Grade              |  |  |
|      |                                                                                            |        |                      |  |  |
| 2    | The curriculum is at par with the latest developments in the field.                        | 1.86   | B Grade              |  |  |
| 3    | The Institution addresses issues like human rights, values, environment, gender issues etc | 1.61   | Needs<br>Improvement |  |  |
|      |                                                                                            |        |                      |  |  |
| 4    | The Institution ensures holistic education for overall development                         | 1.82   | B Grade              |  |  |
|      | The college maintains a cordial relationship with the alumni through annual                |        |                      |  |  |
| 5    | alumni reunions                                                                            | 1.97   | B Grade              |  |  |