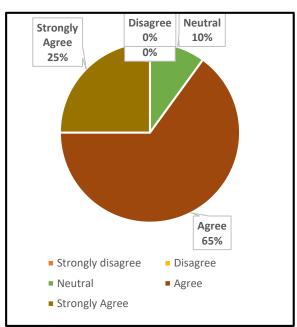

### 1. The Institution prepares and equips students for higher studies and employment

UG PG

#### 4. The Institution ensures holistic education for overall development

UG PG

5. The college maintains a cordial relationship with the alumni through annual alumni reunions

|      | UNION CHRISTIAN COLLEGE, ALUVA                                                             |        |                      |  |  |
|------|--------------------------------------------------------------------------------------------|--------|----------------------|--|--|
|      | Under graduate                                                                             | Englis | English              |  |  |
|      |                                                                                            | Grade  |                      |  |  |
| Q No | Question in Feedback form                                                                  | point  | Grade                |  |  |
|      | The Institution prepares and equips students for higher studies and                        |        |                      |  |  |
| 1    | employment                                                                                 | 1.95   | B Grade              |  |  |
|      |                                                                                            |        |                      |  |  |
| 2    | The curriculum is at par with the latest developments in the field.                        | 1.86   | B Grade              |  |  |
| 3    | The Institution addresses issues like human rights, values, environment, gender issues etc | 1.61   | Needs<br>Improvement |  |  |
|      |                                                                                            |        |                      |  |  |
| 4    | The Institution ensures holistic education for overall development                         | 1.82   | B Grade              |  |  |
|      | The college maintains a cordial relationship with the alumni through annual                |        |                      |  |  |
| 5    | alumni reunions                                                                            | 1.97   | B Grade              |  |  |