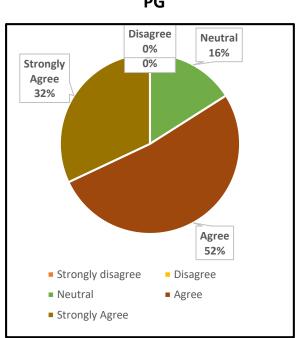

### 1. The Institution prepares and equips students for higher studies and employment

UG PG

#### 4. The Institution ensures holistic education for overall development

UG PG

5. The college maintains a cordial relationship with the alumni through annual alumni reunions

|      | UNION CHRISTIAN COLLEGE, ALUVA                                                             |        |                      |  |  |
|------|--------------------------------------------------------------------------------------------|--------|----------------------|--|--|
|      | Under graduate                                                                             | Englis | English              |  |  |
|      |                                                                                            | Grade  |                      |  |  |
| Q No | Question in Feedback form                                                                  | point  | Grade                |  |  |
|      | The Institution prepares and equips students for higher studies and                        |        |                      |  |  |
| 1    | employment                                                                                 | 1.95   | B Grade              |  |  |
|      |                                                                                            |        |                      |  |  |
| 2    | The curriculum is at par with the latest developments in the field.                        | 1.86   | B Grade              |  |  |
| 3    | The Institution addresses issues like human rights, values, environment, gender issues etc | 1.61   | Needs<br>Improvement |  |  |
|      |                                                                                            |        |                      |  |  |
| 4    | The Institution ensures holistic education for overall development                         | 1.82   | B Grade              |  |  |
|      | The college maintains a cordial relationship with the alumni through annual                |        |                      |  |  |
| 5    | alumni reunions                                                                            | 1.97   | B Grade              |  |  |