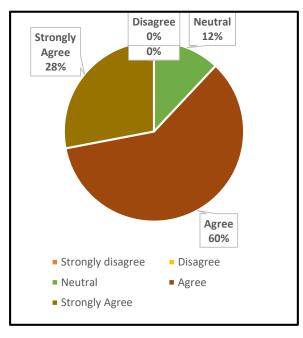

### 1. The Institution prepares and equips students for higher studies and employment

UG PG

#### 4. The Institution ensures holistic education for overall development

UG PG

5. The college maintains a cordial relationship with the alumni through annual alumni reunions

|      | UNION CHRISTIAN COLLEGE, ALUVA                                                             |        |                      |  |  |
|------|--------------------------------------------------------------------------------------------|--------|----------------------|--|--|
|      | Under graduate                                                                             | Englis | English              |  |  |
|      |                                                                                            | Grade  |                      |  |  |
| Q No | Question in Feedback form                                                                  | point  | Grade                |  |  |
|      | The Institution prepares and equips students for higher studies and                        |        |                      |  |  |
| 1    | employment                                                                                 | 1.95   | B Grade              |  |  |
|      |                                                                                            |        |                      |  |  |
| 2    | The curriculum is at par with the latest developments in the field.                        | 1.86   | B Grade              |  |  |
| 3    | The Institution addresses issues like human rights, values, environment, gender issues etc | 1.61   | Needs<br>Improvement |  |  |
|      |                                                                                            |        |                      |  |  |
| 4    | The Institution ensures holistic education for overall development                         | 1.82   | B Grade              |  |  |
|      | The college maintains a cordial relationship with the alumni through annual                |        |                      |  |  |
| 5    | alumni reunions                                                                            | 1.97   | B Grade              |  |  |