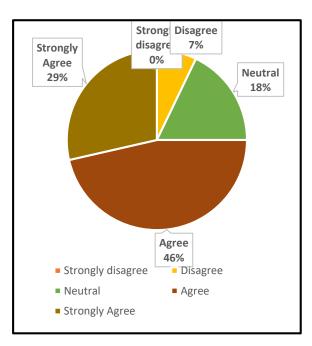

### 1. The Institution prepares and equips students for higher studies and employment

UG PG

#### 4. The Institution ensures holistic education for overall development

UG PG

5. The college maintains a cordial relationship with the alumni through annual alumni reunions

|      | UNION CHRISTIAN COLLEGE, ALUVA                                                             |        |                      |  |  |
|------|--------------------------------------------------------------------------------------------|--------|----------------------|--|--|
|      | Under graduate                                                                             | Englis | English              |  |  |
|      |                                                                                            | Grade  |                      |  |  |
| Q No | Question in Feedback form                                                                  | point  | Grade                |  |  |
|      | The Institution prepares and equips students for higher studies and                        |        |                      |  |  |
| 1    | employment                                                                                 | 1.95   | B Grade              |  |  |
|      |                                                                                            |        |                      |  |  |
| 2    | The curriculum is at par with the latest developments in the field.                        | 1.86   | B Grade              |  |  |
| 3    | The Institution addresses issues like human rights, values, environment, gender issues etc | 1.61   | Needs<br>Improvement |  |  |
|      |                                                                                            |        |                      |  |  |
| 4    | The Institution ensures holistic education for overall development                         | 1.82   | B Grade              |  |  |
|      | The college maintains a cordial relationship with the alumni through annual                |        |                      |  |  |
| 5    | alumni reunions                                                                            | 1.97   | B Grade              |  |  |