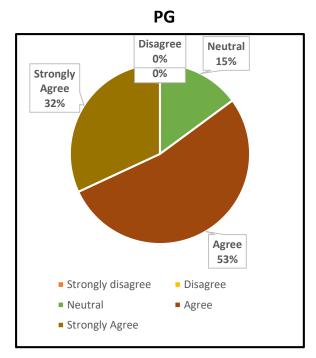

### 1. The Institution prepares and equips students for higher studies and employment

UG PG

#### 4. The Institution ensures holistic education for overall development

UG PG

5. The college maintains a cordial relationship with the alumni through annual alumni reunions

|      | UNION CHRISTIAN COLLEGE, ALUVA                                                             |        |                      |  |  |
|------|--------------------------------------------------------------------------------------------|--------|----------------------|--|--|
|      | Under graduate                                                                             | Englis | English              |  |  |
|      |                                                                                            | Grade  |                      |  |  |
| Q No | Question in Feedback form                                                                  | point  | Grade                |  |  |
|      | The Institution prepares and equips students for higher studies and                        |        |                      |  |  |
| 1    | employment                                                                                 | 1.95   | B Grade              |  |  |
|      |                                                                                            |        |                      |  |  |
| 2    | The curriculum is at par with the latest developments in the field.                        | 1.86   | B Grade              |  |  |
| 3    | The Institution addresses issues like human rights, values, environment, gender issues etc | 1.61   | Needs<br>Improvement |  |  |
|      |                                                                                            |        |                      |  |  |
| 4    | The Institution ensures holistic education for overall development                         | 1.82   | B Grade              |  |  |
|      | The college maintains a cordial relationship with the alumni through annual                |        |                      |  |  |
| 5    | alumni reunions                                                                            | 1.97   | B Grade              |  |  |