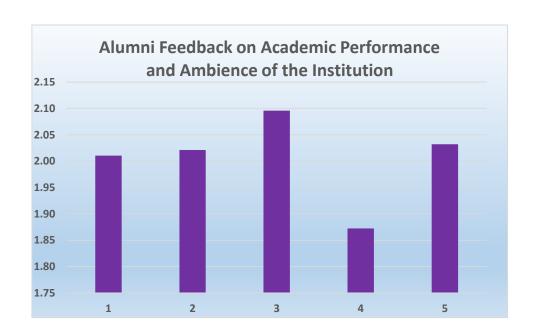

#### **Department of Bioscience**

## Alumni Feedback Analysis (UG & PG) on Academic Performance and Ambience of the Institution (2022-2023)

### 1. The Institution prepares and equips students for higher studies and employment

#### 2. The curriculum is at par with the latest developments in the field.

|      | UNION CHRISTIAN COLLEGE , ALUVA                                                             |            |         |  |  |
|------|---------------------------------------------------------------------------------------------|------------|---------|--|--|
|      | Under graduate                                                                              | Bioscience |         |  |  |
|      |                                                                                             | Grade      |         |  |  |
| Q No | Question in Feedback form                                                                   | point      | Grade   |  |  |
|      | The Institution prepares and equips students for higher studies and                         |            |         |  |  |
| 1    | employment                                                                                  | 2.11       | A Grade |  |  |
| 2    | The curriculum is at par with the latest developments in the field.                         | 1.93       | B Grade |  |  |
| 3    | The Institution addresses issues like human rights, values, environment, gender issues etc  | 1.94       | B Grade |  |  |
| 4    | The Institution ensures holistic education for overall development                          | 1.98       | B Grade |  |  |
| 5    | The college maintains a cordial relationship with the alumni through annual alumni reunions | 2.28       | A Grade |  |  |

|      | UNION CHRISTIAN COLLEGE, ALUVA                                                             |            |          |  |
|------|--------------------------------------------------------------------------------------------|------------|----------|--|
|      | Post graduate                                                                              | Bioscience |          |  |
|      |                                                                                            | Grade      |          |  |
| Q No | Question in Feedback form                                                                  | point      | Grade    |  |
|      | The Institution prepares and equips students for higher studies and                        |            |          |  |
| 1    | employment                                                                                 | 2.01       | A Grade  |  |
| 2    | The curriculum is at par with the latest developments in the field.                        | 2.02       | A Grade  |  |
| 3    | The Institution addresses issues like human rights, values, environment, gender issues etc | 2.10       | A Grade  |  |
|      | 8444                                                                                       |            | 7. 51446 |  |
| 4    | The Institution ensures holistic education for overall development                         | 1.87       | B Grade  |  |
|      | The college maintains a cordial relationship with the alumni through annual                |            |          |  |
| 5    | alumni reunions                                                                            | 2.03       | A Grade  |  |