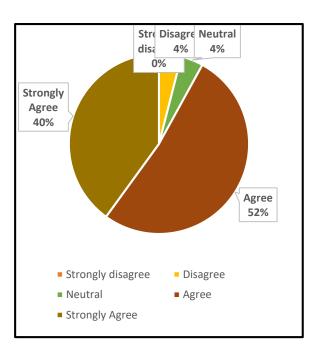

#### 4. The Institution ensures holistic education for overall development

UG PG

5. The college maintains a cordial relationship with the alumni through annual alumni reunions

|      | UNION CHRISTIAN COLLEGE, ALUVA                                                             |        |                      |  |  |
|------|--------------------------------------------------------------------------------------------|--------|----------------------|--|--|
|      | Under graduate                                                                             | Englis | English              |  |  |
|      |                                                                                            | Grade  |                      |  |  |
| Q No | Question in Feedback form                                                                  | point  | Grade                |  |  |
|      | The Institution prepares and equips students for higher studies and                        |        |                      |  |  |
| 1    | employment                                                                                 | 1.95   | B Grade              |  |  |
|      |                                                                                            |        |                      |  |  |
| 2    | The curriculum is at par with the latest developments in the field.                        | 1.86   | B Grade              |  |  |
| 3    | The Institution addresses issues like human rights, values, environment, gender issues etc | 1.61   | Needs<br>Improvement |  |  |
|      |                                                                                            |        |                      |  |  |
| 4    | The Institution ensures holistic education for overall development                         | 1.82   | B Grade              |  |  |
|      | The college maintains a cordial relationship with the alumni through annual                |        |                      |  |  |
| 5    | alumni reunions                                                                            | 1.97   | B Grade              |  |  |