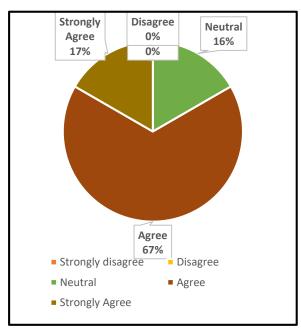

### 1. The Institution prepares and equips students for higher studies and employment

UG PG

#### 4. The Institution ensures holistic education for overall development

UG PG

5. The college maintains a cordial relationship with the alumni through annual alumni reunions

|      | UNION CHRISTIAN COLLEGE, ALUVA                                                             |        |                      |  |  |
|------|--------------------------------------------------------------------------------------------|--------|----------------------|--|--|
|      | Under graduate                                                                             | Englis | English              |  |  |
|      |                                                                                            | Grade  |                      |  |  |
| Q No | Question in Feedback form                                                                  | point  | Grade                |  |  |
|      | The Institution prepares and equips students for higher studies and                        |        |                      |  |  |
| 1    | employment                                                                                 | 1.95   | B Grade              |  |  |
|      |                                                                                            |        |                      |  |  |
| 2    | The curriculum is at par with the latest developments in the field.                        | 1.86   | B Grade              |  |  |
| 3    | The Institution addresses issues like human rights, values, environment, gender issues etc | 1.61   | Needs<br>Improvement |  |  |
|      |                                                                                            |        |                      |  |  |
| 4    | The Institution ensures holistic education for overall development                         | 1.82   | B Grade              |  |  |
|      | The college maintains a cordial relationship with the alumni through annual                |        |                      |  |  |
| 5    | alumni reunions                                                                            | 1.97   | B Grade              |  |  |