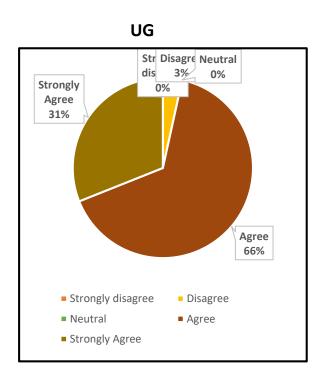

### 1. The Institution prepares and equips students for higher studies and employment

UG PG

#### 4. The Institution ensures holistic education for overall development

UG PG

5. The college maintains a cordial relationship with the alumni through annual alumni reunions

|      | UNION CHRISTIAN COLLEGE, ALUVA                                                             |        |                      |  |  |
|------|--------------------------------------------------------------------------------------------|--------|----------------------|--|--|
|      | Under graduate                                                                             | Englis | English              |  |  |
|      |                                                                                            | Grade  |                      |  |  |
| Q No | Question in Feedback form                                                                  | point  | Grade                |  |  |
|      | The Institution prepares and equips students for higher studies and                        |        |                      |  |  |
| 1    | employment                                                                                 | 1.95   | B Grade              |  |  |
|      |                                                                                            |        |                      |  |  |
| 2    | The curriculum is at par with the latest developments in the field.                        | 1.86   | B Grade              |  |  |
| 3    | The Institution addresses issues like human rights, values, environment, gender issues etc | 1.61   | Needs<br>Improvement |  |  |
|      |                                                                                            |        |                      |  |  |
| 4    | The Institution ensures holistic education for overall development                         | 1.82   | B Grade              |  |  |
|      | The college maintains a cordial relationship with the alumni through annual                |        |                      |  |  |
| 5    | alumni reunions                                                                            | 1.97   | B Grade              |  |  |