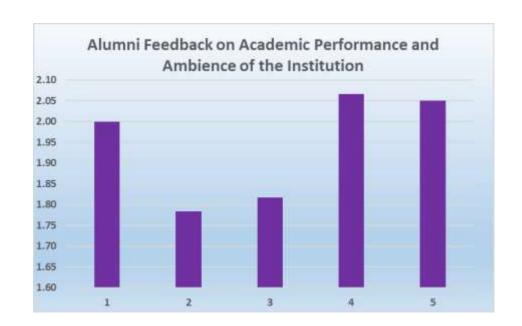

#### 4. The Institution ensures holistic education for overall development

UG PG

5. The college maintains a cordial relationship with the alumni through annual alumni reunions

|      | UNION CHRISTIAN COLLEGE, ALUVA                                                             |        |                      |  |  |
|------|--------------------------------------------------------------------------------------------|--------|----------------------|--|--|
|      | Under graduate                                                                             | Englis | English              |  |  |
|      |                                                                                            | Grade  |                      |  |  |
| Q No | Question in Feedback form                                                                  | point  | Grade                |  |  |
|      | The Institution prepares and equips students for higher studies and                        |        |                      |  |  |
| 1    | employment                                                                                 | 1.95   | B Grade              |  |  |
|      |                                                                                            |        |                      |  |  |
| 2    | The curriculum is at par with the latest developments in the field.                        | 1.86   | B Grade              |  |  |
| 3    | The Institution addresses issues like human rights, values, environment, gender issues etc | 1.61   | Needs<br>Improvement |  |  |
|      |                                                                                            |        |                      |  |  |
| 4    | The Institution ensures holistic education for overall development                         | 1.82   | B Grade              |  |  |
|      | The college maintains a cordial relationship with the alumni through annual                |        |                      |  |  |
| 5    | alumni reunions                                                                            | 1.97   | B Grade              |  |  |