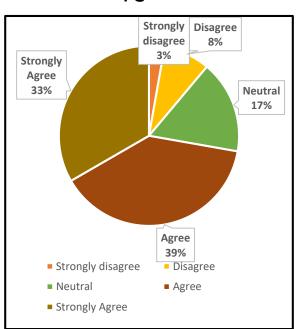

### 1. The Institution prepares and equips students for higher studies and employment

UG PG

#### 4. The Institution ensures holistic education for overall development

UG PG

5. The college maintains a cordial relationship with the alumni through annual alumni reunions

|      | UNION CHRISTIAN COLLEGE, ALUVA                                                             |        |                      |  |  |
|------|--------------------------------------------------------------------------------------------|--------|----------------------|--|--|
|      | Under graduate                                                                             | Englis | English              |  |  |
|      |                                                                                            | Grade  |                      |  |  |
| Q No | Question in Feedback form                                                                  | point  | Grade                |  |  |
|      | The Institution prepares and equips students for higher studies and                        |        |                      |  |  |
| 1    | employment                                                                                 | 1.95   | B Grade              |  |  |
|      |                                                                                            |        |                      |  |  |
| 2    | The curriculum is at par with the latest developments in the field.                        | 1.86   | B Grade              |  |  |
| 3    | The Institution addresses issues like human rights, values, environment, gender issues etc | 1.61   | Needs<br>Improvement |  |  |
|      |                                                                                            |        |                      |  |  |
| 4    | The Institution ensures holistic education for overall development                         | 1.82   | B Grade              |  |  |
|      | The college maintains a cordial relationship with the alumni through annual                |        |                      |  |  |
| 5    | alumni reunions                                                                            | 1.97   | B Grade              |  |  |