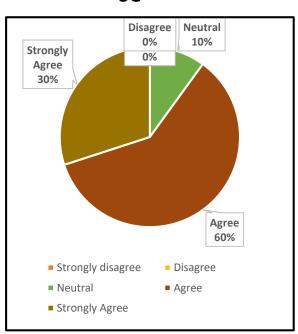

### 1. The Institution prepares and equips students for higher studies and employment

UG PG

#### 4. The Institution ensures holistic education for overall development

UG PG

5. The college maintains a cordial relationship with the alumni through annual alumni reunions

|      | UNION CHRISTIAN COLLEGE, ALUVA                                                             |        |                      |  |  |
|------|--------------------------------------------------------------------------------------------|--------|----------------------|--|--|
|      | Under graduate                                                                             | Englis | English              |  |  |
|      |                                                                                            | Grade  |                      |  |  |
| Q No | Question in Feedback form                                                                  | point  | Grade                |  |  |
|      | The Institution prepares and equips students for higher studies and                        |        |                      |  |  |
| 1    | employment                                                                                 | 1.95   | B Grade              |  |  |
|      |                                                                                            |        |                      |  |  |
| 2    | The curriculum is at par with the latest developments in the field.                        | 1.86   | B Grade              |  |  |
| 3    | The Institution addresses issues like human rights, values, environment, gender issues etc | 1.61   | Needs<br>Improvement |  |  |
|      |                                                                                            |        |                      |  |  |
| 4    | The Institution ensures holistic education for overall development                         | 1.82   | B Grade              |  |  |
|      | The college maintains a cordial relationship with the alumni through annual                |        |                      |  |  |
| 5    | alumni reunions                                                                            | 1.97   | B Grade              |  |  |